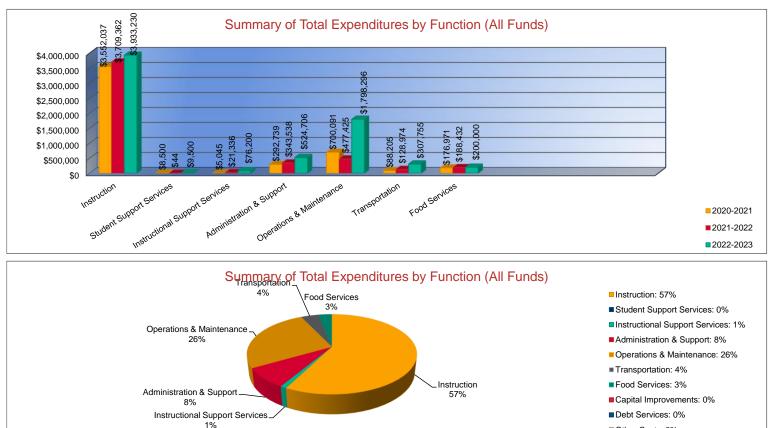

### Summary of Total Expenditures by Function (All Funds)

|                                    | 2020-2021           | % of  | 2021-2022   | % of  | %      | 2022-2023   | % of  | %      |
|------------------------------------|---------------------|-------|-------------|-------|--------|-------------|-------|--------|
|                                    | Actual              | Total | Actual      | Total | Change | Budget      | Total | Change |
| Instruction                        | \$3,552,037         | 74%   | \$3,709,362 | 76%   | 4%     | \$3,933,230 | 57%   | 6%     |
| Student Support Services           | \$8,500             | 0%    | \$44        | <1%   | -99%   | \$9,500     | 0%    | 21491% |
| Instructional Support Services     | \$5,045             | 0%    | \$21,336    | 0%    | 323%   | \$76,200    | 1%    | 257%   |
| Administration & Support           | \$292,739           | 6%    | \$343,538   | 7%    | 17%    | \$524,706   | 8%    | 53%    |
| Operations & Maintenance           | \$700,091           | 15%   | \$477,425   | 10%   | -32%   | \$1,798,296 | 26%   | 277%   |
| Transportation                     | \$88,205            | 2%    | \$128,974   | 3%    | 46%    | \$307,755   | 4%    | 139%   |
| Food Services                      | \$176,971           | 4%    | \$188,432   | 4%    | 6%     | \$200,000   | 3%    | 6%     |
| Capital Improvements               | \$0                 | 0%    | \$0         | 0%    | 0%     | \$0         | 0%    | 0%     |
| Debt Services                      | \$0                 | 0%    | \$0         | 0%    | 0%     | \$0         | 0%    | 0%     |
| Other Costs                        | \$0                 | 0%    | \$0         | 0%    | 0%     | \$0         | 0%    | 0%     |
| Total Expenditures <sup>1</sup>    | 4,823,588           | 100%  | \$4,869,111 | 100%  | 1%     | \$6,849,687 | 100%  | 41%    |
| Amount per Pupil                   | \$15,575            |       | \$15,183    |       | -3%    | \$21,076    |       | 39%    |
| Current Expenditures <sup>2</sup>  | \$4,823,588         | 100%  | \$4,869,111 | 100%  | 1%     | \$5,339,687 | 100%  | 10%    |
| Amount per Pupil                   | \$15,575            |       | \$15,183    |       | -3%    | \$16,430    |       | 8%     |
| Percent of Expenditures for Instru | uction <sup>3</sup> |       |             |       |        |             |       |        |
| Total Expenditures                 | \$3,552,037         | 74%   | \$3,709,362 | 76%   | 2%     | \$3,668,230 | 54%   | -22%   |
| Current Expenditures               | \$3,552,037         | 74%   | \$3,709,362 | 76%   | 2%     | \$3,668,230 | 69%   | -7%    |

 Funds Included: (06) General, (07) Federal Funds, (08) Supplemental General, (10) Adult Education, (11) Preschool-Aged At-Risk, (12) Adult Supplemental Education, (13) At Risk (K-12), (14) Bilingual Education, (15) Virtual Education, (16) Capital Outlay, (18) Driver Education, (22) Extraordinary School Program, (26) Professional Development, (28) Parent Education, (29) Summer School, (30) Special Education, (34) Career and Postsecondary Education, (35) Gifts & Grants, (42) Special Liability Expense, (44) School Retirement, (51) KPERS Special Retirement Contribution, (53) Contingency Reserve, (55) Textbook & Student Material Revolving, (56) Activity Fund, (62) Bond & Interest #1, (63) Bond & Interest #2, (66) No-Fund Warrant, (67) Special Assessment, and (78) Special Education Coop Fund.

2. Current Expenditures excludes Capital Outlay (Code 16) and Bond Debt expenditures (Code 62 & 63)

3. Instruction excludes Capital Outlay (Code 16) and Bond Debt expenditures (Code 62 & 63)

Eunctions Included: Instruction (1000), Student Support Services (2100), Instructional Support Services (2200), Administration & Support (2300, 2400, 2500), Operations & Maintenance (2600), Transportation (2700), Food Service (3100), Other Costs (2900, 3300), Capital Improvements (4000), Debt Services (5100) and Transfers (5200)

■Other Costs: 0%