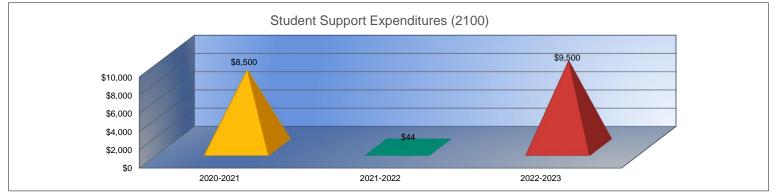

### **Student Support Expenditures (2100)**

|                                 | 2020-2021 |
|---------------------------------|-----------|
|                                 | Actual    |
| General                         | \$0       |
| Federal Funds                   | \$0       |
| Supplemental General            | \$0       |
| Preschool-Aged At-Risk          | \$0       |
| At Risk (K-12)                  | \$0       |
| Bilingual Education             | \$0       |
| Virtual Education               | \$0       |
| Capital Outlay                  | \$0       |
| Driver Training                 | \$0       |
| Declining Enrollment            | \$0       |
| Extraordinary School Program    | \$0       |
| Food Service                    | \$0       |
| Professional Development        | \$0       |
| Parent Education Program        | \$8,500   |
| Summer School                   | \$0       |
| Special Education               | \$0       |
| Cost of Living                  | \$0       |
| Career and Postsecondary Ed.    | \$0       |
| Gifts & Grants <sup>1</sup>     | \$0       |
| Special Liability               | \$0       |
| School Retirement               | \$0       |
| Extraordinary Growth Facilities | \$0       |
| Special Reserve                 | \$0       |
| KPERS Spec. Ret. Contribution   | \$0       |
| Contingency Reserve             | \$0       |
| Text Book & Student Material    | \$0       |
| Activity Fund                   | \$0       |
| Bond and Interest #1            | \$0       |
| Bond and Interest #2            | \$0       |
| No-Fund Warrant                 | \$0       |
| Special Assessment              | \$0       |
| Temporary Note                  | \$0       |
| SUBTOTAL                        | \$8,500   |
| Enrollment (FTE) <sup>3</sup>   | 309.7     |
| Amount per Pupil <sup>2</sup>   | \$27      |
| Adult Education                 | \$0       |
| Adult Supplemental Education    | \$0       |
| Special Education Coop          | \$0       |
| TOTAL                           | \$8,500   |
|                                 |           |

2020,2021

| 2021-2022 | %      |
|-----------|--------|
| Actual    | Change |
| \$0       | 0%     |
| \$0       | 0%     |
| \$0       | 0%     |
| \$0       | 0%     |
| \$0       | 0%     |
| \$0       | 0%     |
| \$0       | 0%     |
| \$0       | 0%     |
| \$0       | 0%     |
| \$0       | 0%     |
| \$0       | 0%     |
| \$0       | 0%     |
| \$0       | 0%     |
| \$0       | -100%  |
| \$0       | 0%     |
| \$44      | 0%     |
| \$0       | 0%     |
| \$0       | 0%     |
| \$0       | 0%     |
| \$0       | 0%     |
| \$0       | 0%     |
| \$0       | 0%     |
| \$0       | 0%     |
| \$0       | 0%     |
| \$0       | 0%     |
| \$0       | 0%     |
| \$0       | 0%     |
| \$0       | 0%     |
| \$0       | 0%     |
| \$0       | 0%     |
| \$0       | 0%     |
| \$0       | 0%     |
| \$44      | -99%   |
| 320.7     | 4%     |
| \$0       | -100%  |
| \$0       | 0%     |
| \$0       | 0%     |
| \$0       | 0%     |
| \$44      | -99%   |

| 2022-2023  | %            |
|------------|--------------|
| Budget     | Change       |
| \$0        | 0%           |
| \$0        | 0%           |
| \$0        | 0%           |
| \$0        | 0%           |
| \$0        | 0%           |
| \$0        | 0%           |
| \$0        | 0%           |
| \$0        | 0%           |
| \$0        | 0%           |
| \$0        | 0%           |
| \$0        | 0%           |
| \$0        | 0%           |
| \$0        | 0%           |
| \$8,500    | 0%           |
| \$0        |              |
| \$1,000    | 2173%        |
| \$0        |              |
| \$0        |              |
| \$0        |              |
| \$0        | 0%           |
| \$0        | 0%           |
| \$0        | 0%           |
| <b>.</b>   |              |
| \$0        | 0%           |
|            |              |
|            |              |
| 02         | 0%           |
| \$0<br>\$0 |              |
| \$0        | 0%           |
| \$0        | 0%           |
| \$0        |              |
| \$9,500    | 21491%       |
| 39,500     | 21491%<br>1% |
| \$29       |              |
|            | 0%           |
| \$0        |              |
| \$0        | 0%           |
| \$0        | 0%           |
| \$9,500    | 21491%       |