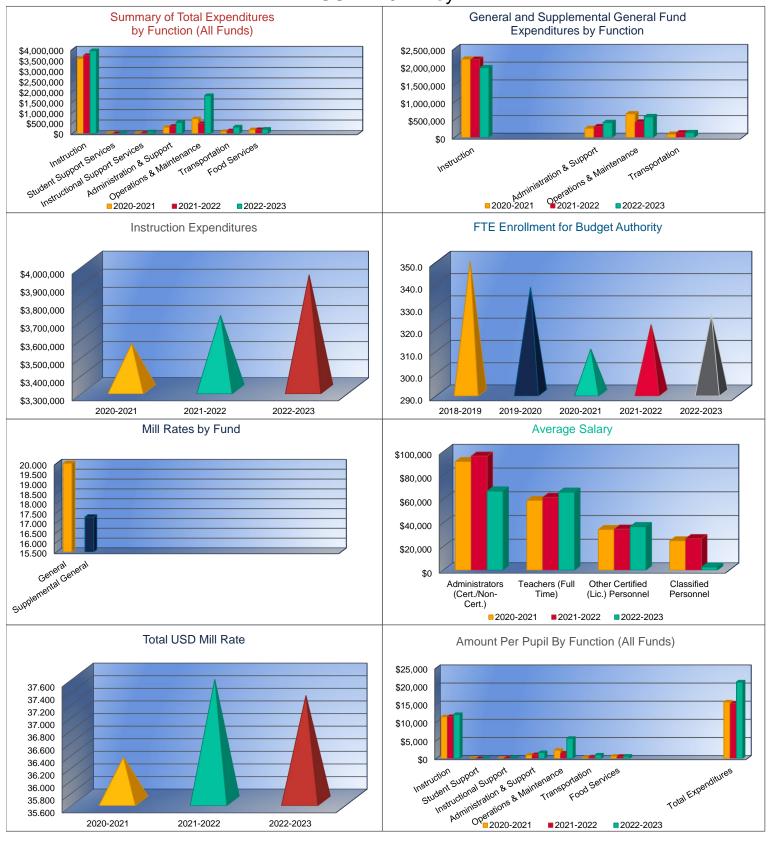

### Summary of Total Expenditures by Function (All Funds)

|                                    | 2020-2021           | % of  | 2021-2022   | % of  | %      | 2022-2023   | % of  | %      |
|------------------------------------|---------------------|-------|-------------|-------|--------|-------------|-------|--------|
|                                    | Actual              | Total | Actual      | Total | Change | Budget      | Total | Change |
| Instruction                        | \$3,552,037         | 74%   | \$3,709,362 | 76%   | 4%     | \$3,933,230 | 57%   | 6%     |
| Student Support Services           | \$8,500             | 0%    | \$44        | <1%   | -99%   | \$9,500     | 0%    | 21491% |
| Instructional Support Services     | \$5,045             | 0%    | \$21,336    | 0%    | 323%   | \$76,200    | 1%    | 257%   |
| Administration & Support           | \$292,739           | 6%    | \$343,538   | 7%    | 17%    | \$524,706   | 8%    | 53%    |
| Operations & Maintenance           | \$700,091           | 15%   | \$477,425   | 10%   | -32%   | \$1,798,296 | 26%   | 277%   |
| Transportation                     | \$88,205            | 2%    | \$128,974   | 3%    | 46%    | \$307,755   | 4%    | 139%   |
| Food Services                      | \$176,971           | 4%    | \$188,432   | 4%    | 6%     | \$200,000   | 3%    | 6%     |
| Capital Improvements               | \$0                 | 0%    | \$0         | 0%    | 0%     | \$0         | 0%    | 0%     |
| Debt Services                      | \$0                 | 0%    | \$0         | 0%    | 0%     | \$0         | 0%    | 0%     |
| Other Costs                        | \$0                 | 0%    | \$0         | 0%    | 0%     | \$0         | 0%    | 0%     |
| Total Expenditures <sup>1</sup>    | 4,823,588           | 100%  | \$4,869,111 | 100%  | 1%     | \$6,849,687 | 100%  | 41%    |
| Amount per Pupil                   | \$15,575            |       | \$15,183    |       | -3%    | \$21,076    |       | 39%    |
| Current Expenditures <sup>2</sup>  | \$4,823,588         | 100%  | \$4,869,111 | 100%  | 1%     | \$5,339,687 | 100%  | 10%    |
| Amount per Pupil                   | \$15,575            |       | \$15,183    |       | -3%    | \$16,430    |       | 8%     |
| Percent of Expenditures for Instru | uction <sup>3</sup> |       |             |       |        |             |       |        |
| Total Expenditures                 | \$3,552,037         | 74%   | \$3,709,362 | 76%   | 2%     | \$3,668,230 | 54%   | -22%   |
| Current Expenditures               | \$3,552,037         | 74%   | \$3,709,362 | 76%   | 2%     | \$3,668,230 | 69%   | -7%    |

 Funds Included: (06) General, (07) Federal Funds, (08) Supplemental General, (10) Adult Education, (11) Preschool-Aged At-Risk, (12) Adult Supplemental Education, (13) At Risk (K-12), (14) Bilingual Education, (15) Virtual Education, (16) Capital Outlay, (18) Driver Education, (22) Extraordinary School Program, (26) Professional Development, (28) Parent Education, (29) Summer School, (30) Special Education, (34) Career and Postsecondary Education, (35) Gifts & Grants, (42) Special Liability Expense, (44) School Retirement, (51) KPERS Special Retirement Contribution, (53) Contingency Reserve, (55) Textbook & Student Material Revolving, (56) Activity Fund, (62) Bond & Interest #1, (63) Bond & Interest #2, (66) No-Fund Warrant, (67) Special Assessment, and (78) Special Education Coop Fund.

2. Current Expenditures excludes Capital Outlay (Code 16) and Bond Debt expenditures (Code 62 & 63)

3. Instruction excludes Capital Outlay (Code 16) and Bond Debt expenditures (Code 62 & 63)

Eunctions Included: Instruction (1000), Student Support Services (2100), Instructional Support Services (2200), Administration & Support (2300, 2400, 2500), Operations & Maintenance (2600), Transportation (2700), Food Service (3100), Other Costs (2900, 3300), Capital Improvements (4000), Debt Services (5100) and Transfers (5200)