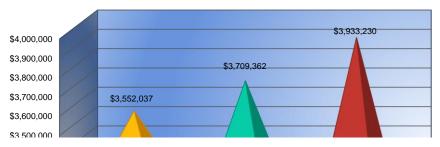

### Summary of Total Expenditures by Function (All Funds)

|                                    | 2020-2021           | % of  | 2021-2022   | % of  | %      | 2022-2023   | % of  | %      |
|------------------------------------|---------------------|-------|-------------|-------|--------|-------------|-------|--------|
|                                    | Actual              | Total | Actual      | Total | Change | Budget      | Total | Change |
| Instruction                        | \$3,552,037         | 74%   | \$3,709,362 | 76%   | 4%     | \$3,933,230 | 57%   | 6%     |
| Student Support Services           | \$8,500             | 0%    | \$44        | <1%   | -99%   | \$9,500     | 0%    | 21491% |
| Instructional Support Services     | \$5,045             | 0%    | \$21,336    | 0%    | 323%   | \$76,200    | 1%    | 257%   |
| Administration & Support           | \$292,739           | 6%    | \$343,538   | 7%    | 17%    | \$524,706   | 8%    | 53%    |
| Operations & Maintenance           | \$700,091           | 15%   | \$477,425   | 10%   | -32%   | \$1,798,296 | 26%   | 277%   |
| Transportation                     | \$88,205            | 2%    | \$128,974   | 3%    | 46%    | \$307,755   | 4%    | 139%   |
| Food Services                      | \$176,971           | 4%    | \$188,432   | 4%    | 6%     | \$200,000   | 3%    | 6%     |
| Capital Improvements               | \$0                 | 0%    | \$0         | 0%    | 0%     | \$0         | 0%    | 0%     |
| Debt Services                      | \$0                 | 0%    | \$0         | 0%    | 0%     | \$0         | 0%    | 0%     |
| Other Costs                        | \$0                 | 0%    | \$0         | 0%    | 0%     | \$0         | 0%    | 0%     |
| Total Expenditures <sup>1</sup>    | 4,823,588           | 100%  | \$4,869,111 | 100%  | 1%     | \$6,849,687 | 100%  | 41%    |
| Amount per Pupil                   | \$15,575            |       | \$15,183    |       | -3%    | \$21,076    |       | 39%    |
| Current Expenditures <sup>2</sup>  | \$4,823,588         | 100%  | \$4,869,111 | 100%  | 1%     | \$5,339,687 | 100%  | 10%    |
| Amount per Pupil                   | \$15,575            |       | \$15,183    |       | -3%    | \$16,430    |       | 8%     |
| Percent of Expenditures for Instru | uction <sup>3</sup> |       |             |       |        |             |       |        |
| Total Expenditures                 | \$3,552,037         | 74%   | \$3,709,362 | 76%   | 2%     | \$3,668,230 | 54%   | -22%   |
| Current Expenditures               | \$3,552,037         | 74%   | \$3,709,362 | 76%   | 2%     | \$3,668,230 | 69%   | -7%    |

|                                 | 2020-2021   |
|---------------------------------|-------------|
|                                 | Actual      |
| General                         | \$1,914,590 |
| Federal Funds                   | \$85,630    |
| Supplemental General            | \$285,304   |
| Preschool-Aged At-Risk          | \$0         |
| At Risk (K-12)                  | \$263,436   |
| Bilingual Education             | \$0         |
| Virtual Education               | \$0         |
| Capital Outlay                  | \$0         |
| Driver Education                | \$3,996     |
| Declining Enrollment            | \$0         |
| Extraordinary School Program    | \$0         |
| Food Service                    | \$0         |
| Professional Development        | \$0         |
| Parent Education Program        | \$0         |
| Summer School                   | \$12,071    |
| Special Education               | \$545,505   |
| Cost of Living                  | \$0         |
| Career and Postsecondary Ed.    | \$50,860    |
| Gifts & Grants <sup>1</sup>     | \$0         |
| Special Liability               | \$0         |
| School Retirement               | \$0         |
| Extraordinary Growth Facilities | \$0         |
| Special Reserve                 | \$0         |
| KPERS Spec. Ret. Contribution   | \$189,731   |
| Contingency Reserve             | \$0         |
| Text Book & Student Material    | \$75,914    |
| Activity Fund                   | \$125,000   |
| Bond and Interest #1            | \$0         |
| Bond and Interest #2            | \$0         |
| No-Fund Warrant                 | \$0         |
| Special Assessment              | \$0         |
| Temporary Note                  | \$0         |
| SUBTOTAL                        | \$3,552,037 |
| Enrollment (FTE) <sup>3</sup>   | 309.7       |
| Amount per Pupil <sup>2</sup>   | \$11,469    |
| Adult Education                 | \$0         |
| Adult Supplemental Education    | \$0         |
| Special Education Coop          | \$0         |
| TOTAL                           | \$3,552,037 |

| 2021-2022<br>Actual | %<br>Change |
|---------------------|-------------|
| \$1,989,062         | 4%          |
| \$141,392           | 65%         |
| \$208,087           | -27%        |
| \$52,009            | 0%          |
| \$231,554           | -12%        |
| \$0                 | 0%          |
| \$0                 | 0%          |
| \$0                 | 0%          |
| \$4,024             | 1%          |
| \$0                 | 0%          |
| \$0                 | 0%          |
| \$0                 | 0%          |
| \$0                 | 0%          |
| \$0                 | 0%          |
| \$9,374             | -22%        |
| \$619,959           | 14%         |
| \$0                 | 0%          |
| \$55,740            | 10%         |
| \$0                 | 0%          |
| \$0                 | 0%          |
| \$0                 | 0%          |
| \$0                 | 0%          |
| \$0                 | 0%          |
| \$199,675           | 5%          |
| \$0<br>\$65,299     | 0%<br>-14%  |
| \$133,187           | -14%        |
| \$0                 | 0%          |
| \$0                 | 0%          |
| \$0                 | 0%          |
| \$0                 | 0%          |
| \$0                 | 0%          |
| \$3,709,362         | 4%          |
| 320.7               | 4%          |
| \$11,566            | 1%          |
| \$0                 | 0%          |
| \$0                 | 0%          |
| \$0                 | 0%          |
| \$3,709,362         | 4%          |

| 2022-2023<br>Budget | %<br>Change |
|---------------------|-------------|
| \$1,685,622         | -15%        |
| \$200,438           | 42%         |
| \$270,000           | 30%         |
| \$60,000            | 15%         |
| \$415,500           | 79%         |
| \$0                 | 0%          |
| \$0                 | 0%          |
| \$265,000           | 0%          |
| \$25,000            | 521%        |
| \$0                 | 0%          |
| \$0                 | 0%          |
| \$0                 | 0%          |
| \$0                 | 0%          |
| \$0                 | 0%          |
| \$27,100            | 189%        |
| \$670,793           | 8%          |
| \$0                 | 0%          |
| \$84,150            | 51%         |
| \$0                 | 0%          |
| \$0                 | 0%          |
| \$0                 | 0%          |
| \$0                 | 0%          |
|                     |             |
| \$229,627           | 15%         |
|                     |             |
|                     |             |
|                     |             |
| \$0                 | 0%          |
| \$0                 | 0%          |
| \$0                 | 0%          |
| \$0                 | 0%          |
| \$0                 | 0%          |
| \$3,933,230         | 6%          |
| 325.0               | 1%          |
| \$12,102            | 5%          |
| \$0                 | 0%          |
| \$0                 | 0%          |
|                     | 00/         |
| \$0                 | 0%          |