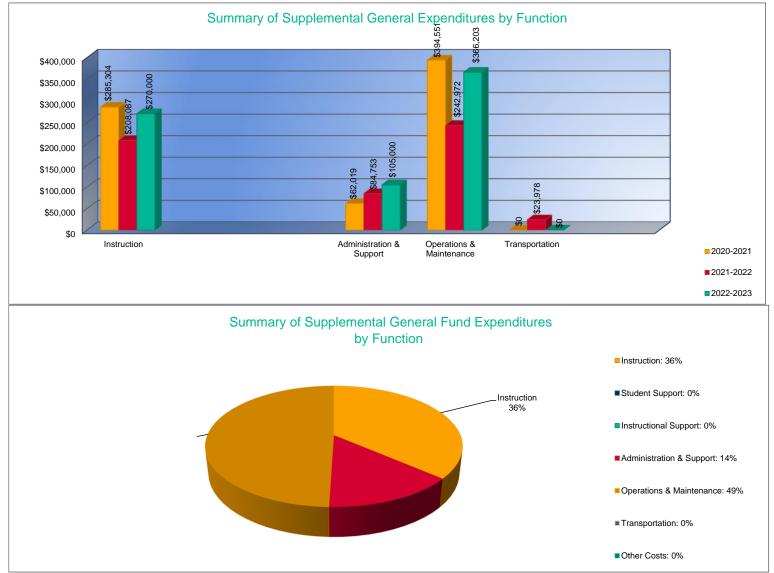

### Summary of Supplemental General Fund Expenditures by Function\*

|                          |           | %     |           | %     |        |           | %     |        |
|--------------------------|-----------|-------|-----------|-------|--------|-----------|-------|--------|
|                          | 2020-2021 | of    | 2021-2022 | of    | %      | 2022-2023 | of    | %      |
|                          | Actual    | Total | Actual    | Total | Change | Budget    | Total | Change |
| Instruction              | \$285,304 | 38%   | \$208,087 | 37%   | -27%   | \$270,000 | 36%   | 30%    |
| Student Support          | \$0       | 0%    | \$0       | 0%    | 0%     | \$0       | 0%    | 0%     |
| Instructional Support    | \$0       | 0%    | \$0       | 0%    | 0%     | \$0       | 0%    | 0%     |
| Administration & Support | \$62,019  | 8%    | \$84,753  | 15%   | 37%    | \$105,000 | 14%   | 24%    |
| Operations & Maintenance | \$394,551 | 53%   | \$242,972 | 43%   | -38%   | \$366,203 | 49%   | 51%    |
| Transportation           | \$0       | 0%    | \$23,978  | 4%    | 0%     | \$0       | 0%    | -100%  |
| Capital Improvements     | \$0       | 0%    | \$0       | 0%    | 0%     | \$0       | 0%    | 0%     |
| Other Costs              | \$0       | 0%    | \$0       | 0%    | 0%     | \$0       | 0%    | 0%     |
| Total Expenditures       | \$741,874 | 100%  | \$559,790 | 100%  | -25%   | \$741,203 | 100%  | 32%    |
| Amount per Pupil         | \$2,395   |       | \$1,746   |       | -27%   | \$2,281   |       | 31%    |

\*The Summary of Supplemental General Fund Expenditures by Function comes from pages 6-13 and only uses the "Supplemental General Fund" line items.