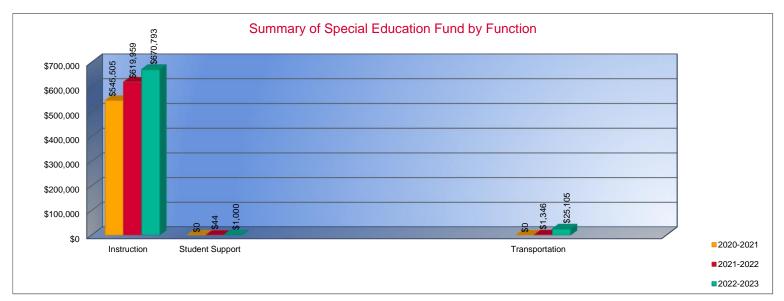

\*The Summary of General and Supplemental General Fund Expenditures by Function comes from pages 6-13 and is the sum of the "General Fund" and "Supplemental General Fund" line items.

|                                 |           | %     |           | %     |        |           | %     |        |
|---------------------------------|-----------|-------|-----------|-------|--------|-----------|-------|--------|
|                                 | 2020-2021 | of    | 2021-2022 | of    | %      | 2022-2023 | of    | %      |
|                                 | Actual    | Total | Actual    | Total | Change | Budget    | Total | Change |
| Instruction                     | \$545,505 | 100%  | \$619,959 | 100%  | 14%    | \$670,793 | 96%   | 8%     |
| Student Support                 | \$0       | 0%    | \$44      | <1%   | 0%     | \$1,000   | 0%    | 2173%  |
| Instructional Support           | \$0       | 0%    | \$0       | 0%    | 0%     | \$0       | 0%    | 0%     |
| Administraton & Support         | \$0       | 0%    | \$0       | 0%    | 0%     | \$0       | 0%    | 0%     |
| Operations & Maintenance        | \$0       | 0%    | \$0       | 0%    | 0%     | \$0       | 0%    | 0%     |
| Transportation                  | \$0       | 0%    | \$1,346   | 0%    | 0%     | \$25,105  | 4%    | 1765%  |
| Capital Improvements            | \$0       | 0%    | \$0       | 0%    | 0%     | \$0       | 0%    | 0%     |
| Other Costs                     | \$0       | 0%    | \$0       | 0%    | 0%     | \$0       | 0%    | 0%     |
| Total Expenditures <sup>1</sup> | \$545,505 | 100%  | \$621,349 | 100%  | 14%    | \$696,898 | 100%  | 12%    |
| Amount per Pupil                | \$1,761   |       | \$1,937   |       | 10%    | \$2,144   |       | 11%    |