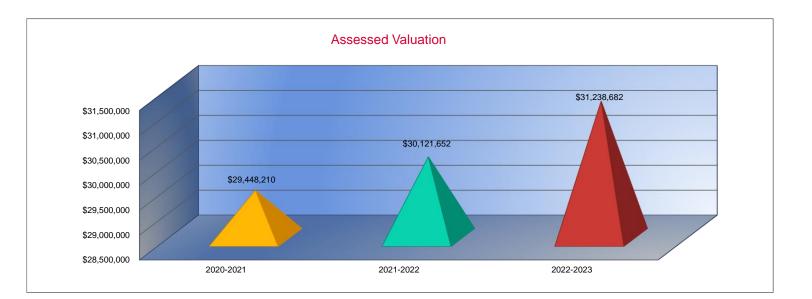

.000  |
|           | 0.000  |
|           | 0.000  |
|           | 37.532 |
|           | 0.000  |
|           | 0.000  |
|           | 0.000  |
|           | 3.973  |
|           | 0.000  |
|           | 3.973  |

| 2022-2023 | }      |
|-----------|--------|
| Budget    |        |
|           | 20.000 |
|           | 17.276 |
|           | 0.000  |
|           | 0.000  |
|           | 0.000  |
|           | 0.000  |
|           | 0.000  |
|           | 0.000  |
|           | 0.000  |
|           | 0.000  |
|           | 0.000  |
|           | 0.000  |
|           | 0.000  |
|           | 0.000  |
|           | 37.276 |
|           | 0.000  |
|           | 0.000  |
|           | 0.000  |
|           | 4.000  |
|           | 0.000  |
|           | 4.000  |



### **Other Information**







#### USD #429

### Sources of Revenue and Proposed Budget for 2022-2023

|                                        | 2022-2023 Estimated Sources of Revenue - 2022-2023 |              |             |           |          |           |           | Estimated    |
|----------------------------------------|----------------------------------------------------|--------------|-------------|-----------|----------|-----------|-----------|--------------|
|                                        | Amount                                             | July 1, 2022 | State       | Federal   | Local    |           |           | July 1, 2023 |
| Fund                                   | Budgeted                                           | Cash Balance | Sidle       | reuerai   | Interest | Transfers | Ot