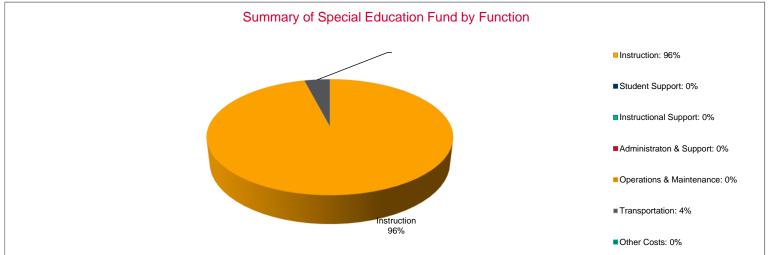

■Other Costs: 0%

\*The Summary of General and Supplemental General Fund Expenditures by Function comes from pages 6-13 and is the sum of the "General Fund" and "Supplemental General Fund" line items.

|                                 |           | %     |           | %     |        |           | %     |        |
|---------------------------------|-----------|-------|-----------|-------|--------|-----------|-------|--------|
|                                 | 2020-2021 | of    | 2021-2022 | of    | %      | 2022-2023 | of    | %      |
|                                 | Actual    | Total | Actual    | Total | Change | Budget    | Total | Change |
| Instruction                     | \$545,505 | 100%  | \$619,959 | 100%  | 14%    | \$670,793 | 96%   | 8%     |
| Student Support                 | \$0       | 0%    | \$44      | <1%   | 0%     | \$1,000   | 0%    | 2173%  |
| Instructional Support           | \$0       | 0%    | \$0       | 0%    | 0%     | \$0       | 0%    | 0%     |
| Administraton & Support         | \$0       | 0%    | \$0       | 0%    | 0%     | \$0       | 0%    | 0%     |
| Operations & Maintenance        | \$0       | 0%    | \$0       | 0%    | 0%     | \$0       | 0%    | 0%     |
| Transportation                  | \$0       | 0%    | \$1,346   | 0%    | 0%     | \$25,105  | 4%    | 1765%  |
| Capital Improvements            | \$0       | 0%    | \$0       | 0%    | 0%     | \$0       | 0%    | 0%     |
| Other Costs                     | \$0       | 0%    | \$0       | 0%    | 0%     | \$0       | 0%    | 0%     |
| Total Expenditures <sup>1</sup> | \$545,505 | 100%  | \$621,349 | 100%  | 14%    | \$696,898 | 100%  | 12%    |
| Amount per Pupil                | \$1,761   |       | \$1,937   |       | 10%    | \$2,144   |       | 11%    |