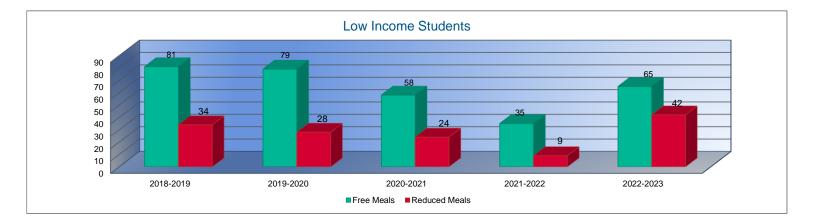

e | Budget    | Change |
| FTE Enrollment (excl. Virtual) <sup>1</sup> | 349.0     | 337.4     | -3%    | 309.7     | -8%    | 320.7     | 4%     | 325.0     | 1%     |
| FTE Enrollment (incl. Virtual)1             | 349.0     | 337.4     | -3%    | 309.7     | -8%    | 320.7     | 4%     | 325.0     | 1%     |
| Free Meal Student Headcount                 | 81        | 79        | -2%    | 58        | -27%   | 35        | -40%   | 65        | 86%    |
| Reduced Meal Student Headcount              | 34        | 28        | -18%   | 24        | -14%   | 9         | -63%   | 42        | 367%   |

1. FTE Enrollment includes 9/20 and 2/20 counts, Preschool-Aged At-Risk (4 year olds). Beginning in the 2017-2018 school year, full-day Kindergarten is funded as 1.0 FTE. KAMS FTE is excluded.







### **Mill Rates by Fund**

|                                     | 2020-2021 |
|-------------------------------------|-----------|
|                                     | Actual    |
| General                             | 20.000    |
| Supplemental General                | 16.296    |
| Adult Education                     | 0.000     |
| Capital Outlay                      | 0.000     |
| Declining Enrollment                | 0.000     |
| Cost of Living                      | 0.000     |
| Special Liability                   | 0.000     |
| School Retirement                   | 0.000     |
| Extraordinary Growth Facilities     | 0.000     |
| Bond and Interest #1                | 0.000     |
| Bond and Interest #2                | 0.000     |
| No Fund Warrant                     | 0.