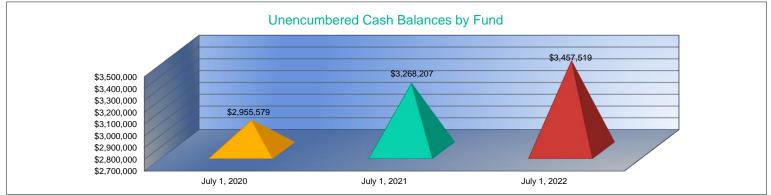

| \$3,457,519  |

1. Gifts & Grants includes private grants and grants from non-federal sources.

July 1, 2020

\$18,203

\$35,463

\$121,950

\$1,698,492

\$47,186

\$71,461

\$73,122

\$17,565

\$220,187

\$90,257

\$0

\$0

\$0

\$0

\$0

\$0

\$0

\$0

\$0

\$0

\$0

\$0

\$0

\$0

\$0

\$0

\$0

\$0

\$0

\$0

\$0

\$0

309.7

\$9,543

\$2.955.579

\$300,000

\$173,045

\$88,648

2. Amount per pupil excludes the following funds: Adult Education, Adult Supplemental Education, and Special Education Coop.



### **Unencumbered Cash Balances**

**Reserve Funds** 

|                  | July 1, 2020 | July 1, 2021 |     | July 1, 2022 |
|------------------|--------------|--------------|-----|--------------|
| Special Reserve  | \$0          |              | \$0 | \$0          |
| Amount per Pupil | \$0          |              | \$0 | \$0          |

School districts are authorized by law to self insure rather than purchase insurance for the following categories:

Worker's Comp, Health Insurance, Life Insurance, Property and Casualty (Risk Management) and Disability Income Insurance. Monies are placed in the Self Insured Fund to pay for claims which may arise from the categories listed above.



|                                             | 2018-2019 | 2019-2020 | %      | 2020-2021 | %      |