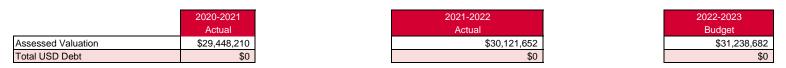

0.000  |
|           | 0.000  |
|           | 0.000  |
|           | 37.532 |
|           | 0.000  |
|           | 0.000  |
|           | 0.000  |
|           | 3.973  |
|           | 0.000  |
|           | 3.973  |

| 2022-2023 | }      |
|-----------|--------|
| Budget    |        |
|           | 20.000 |
|           | 17.276 |
|           | 0.000  |
|           | 0.000  |
|           | 0.000  |
|           | 0.000  |
|           | 0.000  |
|           | 0.000  |
|           | 0.000  |
|           | 0.000  |
|           | 0.000  |
|           | 0.000  |
|           | 0.000  |
|           | 0.000  |
|           | 37.276 |
|           | 0.000  |
|           | 0.000  |
|           | 0.000  |
|           | 4.000  |
|           | 0.000  |
|           | 4.000  |



### **Other Information**







#### USD #429

### Sources of Revenue and Proposed Budget for 2022-2023

|                                        | 2022-2023 Estimated Sources of Revenue - 2022-2023 |              |             |           |          |           |           | Estimated    |
|----------------------------------------|----------------------------------------------------|--------------|-------------|-----------|----------|-----------|-----------|--------------|
|                                        | Amount                                             | July 1, 2022 | State       | Federal   | Local    |           |           | July 1, 2023 |
| Fund                                   | Budgeted                                           | Cash Balance | Sidle       | reuerai   | Interest | Transfers |