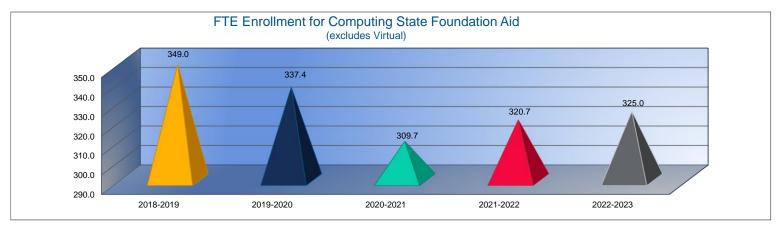

|                                 | 2020-2021   |
|---------------------------------|-------------|
|                                 | Actual      |
| General                         | \$1,914,590 |
| Federal Funds                   | \$85,630    |
| Supplemental General            | \$285,304   |
| Preschool-Aged At-Risk          | \$0         |
| At Risk (K-12)                  | \$263,436   |
| Bilingual Education             | \$0         |
| Virtual Education               | \$0         |
| Capital Outlay                  | \$0         |
| Driver Education                | \$3,996     |
| Declining Enrollment            | \$0         |
| Extraordinary School Program    | \$0         |
| Food Service                    | \$0         |
| Professional Development        | \$0         |
| Parent Education Program        | \$0         |
| Summer School                   | \$12,071    |
| Special Education               | \$545,505   |
| Cost of Living                  | \$0         |
| Career and Postsecondary Ed.    | \$50,860    |
| Gifts & Grants <sup>1</sup>     | \$0         |
| Special Liability               | \$0         |
| School Retirement               | \$0         |
| Extraordinary Growth Facilities | \$0         |
| Special Reserve                 | \$0         |
| KPERS Spec. Ret. Contribution   | \$189,731   |
| Contingency Reserve             | \$0         |
| Text Book & Student Material    | \$75,914    |
| Activity Fund                   | \$125,000   |
| Bond and Interest #1            | \$0         |
| Bond and Interest #2            | \$0         |
| No-Fund Warrant                 | \$0         |
| Special Assessment              | \$0         |
| Temporary Note                  | \$0         |
| SUBTOTAL                        | \$3,552,037 |
| Enrollment (FTE) <sup>3</sup>   | 309.7       |
| Amount per Pupil <sup>2</sup>   | \$11,469    |
| Adult Education                 | \$0         |
| Adult Supplemental Education    | \$0         |
| Special Education Coop          | \$0         |
| TOTAL                           | \$3,552,037 |

| 2021-2022<br>Actual | %<br>Change |
|---------------------|-------------|
| \$1,989,062         | 4%          |
| \$141,392           | 65%         |
| \$208,087           | -27%        |
| \$52,009            | 0%          |
| \$231,554           | -12%        |
| \$0                 | 0%          |
| \$0                 | 0%          |
| \$0                 | 0%          |
| \$4,024             | 1%          |
| \$0                 | 0%          |
| \$0                 | 0%          |
| \$0                 | 0%          |
| \$0                 | 0%          |
| \$0                 | 0%          |
| \$9,374             | -22%        |
| \$619,959           | 14%         |
| \$0                 | 0%          |
| \$55,740            | 10%         |
| \$0                 | 0%          |
| \$0                 | 0%          |
| \$0                 | 0%          |
| \$0                 | 0%          |
| \$0                 | 0%          |
| \$199,675           | 5%          |
| \$0<br>\$65,299     | 0%<br>-14%  |
| \$133,187           | -14%        |
| \$0                 | 0%          |
| \$0                 | 0%          |
| \$0                 | 0%          |
| \$0                 | 0%          |
| \$0                 | 0%          |
| \$3,709,362         | 4%          |
| 320.7               | 4%          |
| \$11,566            | 1%          |
| \$0                 | 0%          |
| \$0                 | 0%          |
| \$0                 | 0%          |
| \$3,709,362         | 4%          |

| 2022-2023<br>Budget | %<br>Change |
|---------------------|-------------|
| \$1,685,622         | -15%        |
| \$200,438           | 42%         |
| \$270,000           | 30%         |
| \$60,000            | 15%         |
| \$415,500           | 79%         |
| \$0                 | 0%          |
| \$0                 | 0%          |
| \$265,000           | 0%          |
| \$25,000            | 521%        |
| \$0                 | 0%          |
| \$0                 | 0%          |
| \$0                 | 0%          |
| \$0                 | 0%          |
| \$0                 | 0%          |
| \$27,100            | 189%        |
| \$670,793           | 8%          |
| \$0                 | 0%          |
| \$84,150            | 51%         |
| \$0                 | 0%          |
| \$0                 | 0%          |
| \$0                 | 0%          |
| \$0                 | 0%          |
|                     |             |
| \$229,627           | 15%         |
|                     |             |
|                     |             |
|                     |             |
| \$0                 | 0%          |
| \$0                 | 0%          |
| \$0                 | 0%          |
| \$0                 | 0%          |
| \$0                 | 0%          |
| \$3,933,230         | 6%          |
| 325.0               | 1%          |
| \$12,102            | 5%          |
| \$0                 | 0%          |
| \$0                 | 0%          |
|                     | 00/         |
| \$0                 | 0%          |