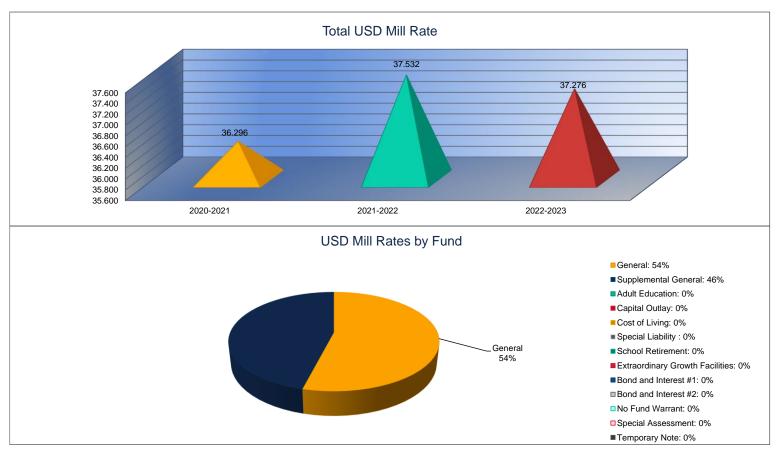

| 0.000  |
|           | 0.000  |
|           | 0.000  |
|           | 0.000  |
|           | 37.532 |
|           | 0.000  |
|           | 0.000  |
|           | 0.000  |
|           | 3.973  |
|           | 0.000  |
|           | 3.973  |

| 2022-2023 | }      |
|-----------|--------|
| Budget    |        |
|           | 20.000 |
|           | 17.276 |
|           | 0.000  |
|           | 0.000  |
|           | 0.000  |
|           | 0.000  |
|           | 0.000  |
|           | 0.000  |
|           | 0.000  |
|           | 0.000  |
|           | 0.000  |
|           | 0.000  |
|           | 0.000  |
|           | 0.000  |
|           | 37.276 |
|           | 0.000  |
|           | 0.000  |
|           | 0.000  |
|           | 4.000  |
|           | 0.000  |
|           | 4.000  |



### **Other Information**







#### USD #429

### Sources of Revenue and Proposed Budget for 2022-2023

|                                        | 2022-2023 Estimated Sources of Revenue - 2022-2023 |              |             |           |          |           |           | Estimated    |
|----------------------------------------|----------------------------------------------------|--------------|-------------|-----------|----------|-----------|-----------|--------------|
|                                        | Amount                                             | July 1, 2022 | State       | Federal   | Local    |           |           | July 1, 2023 |
| Fund                                   | Budgeted                                           | Cash Balance | Sidle       | reuera