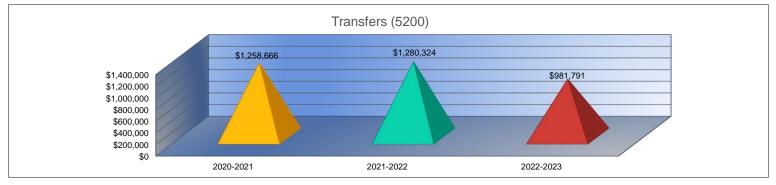

|             |
| \$0                 | 0%          |
|                     |             |
|                     |             |
| \$0                 | 0%          |
| \$0                 | 0%          |
| \$0                 | 0%          |
| \$0                 | 0%          |
| \$981,791           | -23%        |
| 325.0               | -23%        |
| \$3,021             | -24%        |
|                     | -24%        |
| \$0<br>\$0          | 0%          |
| \$0                 | 0%          |
|                     | -23%        |
| \$981,791           | -23%        |

1. Gifts & Grants includes private grants and grants from non-federal sources.

2. Amount per pupil excludes the following funds: Adult Education, Adult Supplemental Education, and Special Education Coop.



General

Federal Funds

At Risk (K-12)

Capital Outlay

Driver Training

Food Service

Summer School

Cost of Living

Gifts & Grants<sup>1</sup>

Special Liability

School Retirement

Special Reserve

Activity Fund

Contingency Reserve Text Book & Student Material

Bond and Interest #1

Bond and Interest #2

Special Assessment

No Fund Warrant

Temporary Note

Enrollment (FTE)<sup>3</sup>

Amount per Pupil<sup>2</sup>

Adult Education

Adult Supplemental Education

Special Education Coop

SUBTOTA

Special Education

Supplemental General

Bilingual Education

Declining Enrollment

Extraordinary School Program

Professional Development

Parent Education Program

Career and Post-Secondary Ed.

Extraordinary Growth Facilities

KPERS Spec. Ret. Contribution

Virtual Education

Preschool-Aged