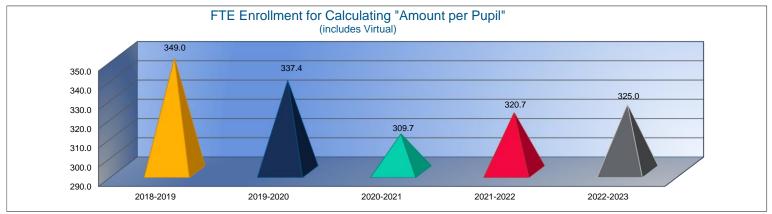

|                                 | 2020-2021   |
|---------------------------------|-------------|
|                                 | Actual      |
| General                         | \$1,914,590 |
| Federal Funds                   | \$85,630    |
| Supplemental General            | \$285,304   |
| Preschool-Aged At-Risk          | \$0         |
| At Risk (K-12)                  | \$263,436   |
| Bilingual Education             | \$0         |
| Virtual Education               | \$0         |
| Capital Outlay                  | \$0         |
| Driver Education                | \$3,996     |
| Declining Enrollment            | \$0         |
| Extraordinary School Program    | \$0         |
| Food Service                    | \$0         |
| Professional Development        | \$0         |
| Parent Education Program        | \$0         |
| Summer School                   | \$12,071    |
| Special Education               | \$545,505   |
| Cost of Living                  | \$0         |
| Career and Postsecondary Ed.    | \$50,860    |
| Gifts & Grants <sup>1</sup>     | \$0         |
| Special Liability               | \$0         |
| School Retirement               | \$0         |
| Extraordinary Growth Facilities | \$0         |
| Special Reserve                 | \$0         |
| KPERS Spec. Ret. Contribution   | \$189,731   |
| Contingency Reserve             | \$0         |
| Text Book & Student Material    | \$75,914    |
| Activity Fund                   | \$125,000   |
| Bond and Interest #1            | \$0         |
| Bond and Interest #2            | \$0         |
| No-Fund Warrant                 | \$0         |
| Special Assessment              | \$0         |
| Temporary Note                  | \$0         |
| SUBTOTAL                        | \$3,552,037 |
| Enrollment (FTE) <sup>3</sup>   | 309.7       |
| Amount per Pupil <sup>2</sup>   | \$11,469    |
| Adult Education                 | \$0         |
| Adult Supplemental Education    | \$0         |
| Special Education Coop          | \$0         |
| TOTAL                           | \$3,552,037 |

| 2021-2022<br>Actual | %<br>Change |
|---------------------|-------------|
| \$1,989,062         | 4%          |
| \$141,392           | 65%         |
| \$208,087           | -27%        |
| \$52,009            | 0%          |
| \$231,554           | -12%        |
| \$0                 | 0%          |
| \$0                 | 0%          |
| \$0                 | 0%          |
| \$4,024             | 1%          |
| \$0                 | 0%          |
| \$0                 | 0%          |
| \$0                 | 0%          |
| \$0                 | 0%          |
| \$0                 | 0%          |
| \$9,374             | -22%        |
| \$619,959           | 14%         |
| \$0                 | 0%          |
| \$55,740            | 10%         |
| \$0                 | 0%          |
| \$0                 | 0%          |
| \$0                 | 0%          |
| \$0                 | 0%          |
| \$0                 | 0%          |
| \$199,675           | 5%          |
| \$0<br>\$65,299     | 0%<br>-14%  |
| \$133,187           | -14%        |
| \$0                 | 0%          |
| \$0                 | 0%          |
| \$0                 | 0%          |
| \$0                 | 0%          |
| \$0                 | 0%          |
| \$3,709,362         | 4%          |
| 320.7               | 4%          |
| \$11,566            | 1%          |
| \$0                 | 0%          |
| \$0                 | 0%          |
| \$0                 | 0%          |
| \$3,709,362         | 4%          |

| 2022-2023<br>Budget | %<br>Change |
|---------------------|-------------|
| \$1,685,622         | -15%        |
| \$200,438           | 42%         |
| \$270,000           | 30%         |
| \$60,000            | 15%         |
| \$415,500           | 79%         |
| \$0                 | 0%          |
| \$0                 | 0%          |
| \$265,000           | 0%          |
| \$25,000            | 521%        |
| \$0                 | 0%          |
| \$0                 | 0%          |
| \$0                 | 0%          |
| \$0                 | 0%          |
| \$0                 | 0%          |
| \$27,100            | 189%        |
| \$670,793           | 8%          |
| \$0                 | 0%          |
| \$84,150            | 51%         |
| \$0                 | 0%          |
| \$0                 | 0%          |
| \$0                 | 0%          |
| \$0                 | 0%          |
|                     |             |
| \$229,627           | 15%         |
|                     |             |
|                     |             |
|                     |             |
| \$0                 | 0%          |
| \$0                 | 0%          |
| \$0                 | 0%          |
| \$0                 | 0%          |
| \$0                 | 0%          |
| \$3,933,230         | 6%          |
| 325.0               | 1%          |
| \$12,102            | 5%          |
| \$0                 | 0%          |
| \$0                 | 0%          |
|                     | 00/         |
| \$0                 | 0%          |