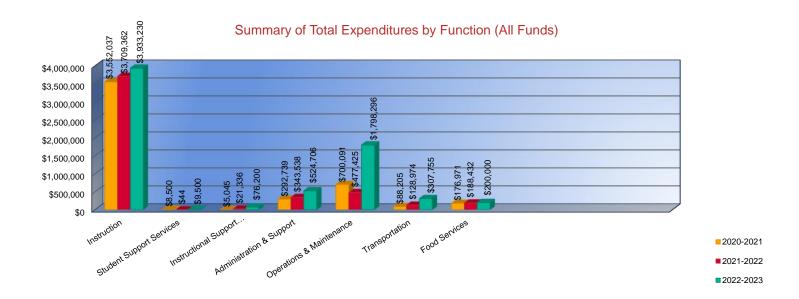

### Summary of Total Expenditures by Function (All Funds)

|                                    | 2020-2021           | % of  | 2021-2022   | % of  | %      | 2022-2023   | % of  | %      |
|------------------------------------|---------------------|-------|-------------|-------|--------|-------------|-------|--------|
|                                    | Actual              | Total | Actual      | Total | Change | Budget      | Total | Change |
| Instruction                        | \$3,552,037         | 74%   | \$3,709,362 | 76%   | 4%     | \$3,933,230 | 57%   | 6%     |
| Student Support Services           | \$8,500             | 0%    | \$44        | <1%   | -99%   | \$9,500     | 0%    | 21491% |
| Instructional Support Services     | \$5,045             | 0%    | \$21,336    | 0%    | 323%   | \$76,200    | 1%    | 257%   |
| Administration & Support           | \$292,739           | 6%    | \$343,538   | 7%    | 17%    | \$524,706   | 8%    | 53%    |
| Operations & Maintenance           | \$700,091           | 15%   | \$477,425   | 10%   | -32%   | \$1,798,296 | 26%   | 277%   |
| Transportation                     | \$88,205            | 2%    | \$128,974   | 3%    | 46%    | \$307,755   | 4%    | 139%   |
| Food Services                      | \$176,971           | 4%    | \$188,432   | 4%    | 6%     | \$200,000   | 3%    | 6%     |
| Capital Improvements               | \$0                 | 0%    | \$0         | 0%    | 0%     | \$0         | 0%    | 0%     |
| Debt Services                      | \$0                 | 0%    | \$0         | 0%    | 0%     | \$0         | 0%    | 0%     |
| Other Costs                        | \$0                 | 0%    | \$0         | 0%    | 0%     | \$0         | 0%    | 0%     |
| Total Expenditures <sup>1</sup>    | 4,823,588           | 100%  | \$4,869,111 | 100%  | 1%     | \$6,849,687 | 100%  | 41%    |
| Amount per Pupil                   | \$15,575            |       | \$15,183    |       | -3%    | \$21,076    |       | 39%    |
| Current Expenditures <sup>2</sup>  | \$4,823,588         | 100%  | \$4,869,111 | 100%  | 1%     | \$5,339,687 | 100%  | 10%    |
| Amount per Pupil                   | \$15,575            |       | \$15,183    |       | -3%    | \$16,430    |       | 8%     |
| Percent of Expenditures for Instru | uction <sup>3</sup> |       |             |       |        |             |       |        |
| Total Expenditures                 | \$3,552,037         | 74%   | \$3,709,362 | 76%   | 2%     | \$3,668,230 | 54%   | -22%   |
| Current Expenditures               | \$3,552,037         | 74%   | \$3,709,362 | 76%   | 2%     | \$3,668,230 | 69%   | -7%    |

 Funds Included: (06) General, (07) Federal Funds, (08) Supplemental General, (10) Adult Education, (11) Preschool-Aged At-Risk, (12) Adult Supplemental Education, (13) At Risk (K-12), (14) Bilingual Education, (15) Virtual Education, (16) Capital Outlay, (18) Driver Education, (22) Extraordinary School Program, (26) Professional Development, (28) Parent Education, (29) Summer School, (30) Special Education, (34) Career and Postsecondary Education, (35) Gifts & Grants, (42) Special Liability Expense, (44) School Retirement, (51) KPERS Special Retirement Contribution, (53) Contingency Reserve, (55) Textbook & Student Material Revolving, (56) Activity Fund, (62) Bond & Interest #1, (63) Bond & Interest #2, (66) No-Fund Warrant, (67) Special Assessment, and (78) Special Education Coop Fund.

2. Current Expenditures excludes Capital Outlay (Code 16) and Bond Debt expenditures (Code 62 & 63)

3. Instruction excludes Capital Outlay (Code 16) and Bond Debt expenditures (Code 62 & 63)

Eunctions Included: Instruction (1000), Student Support Services (2100), Instructional Support Services (2200), Administration & Support (2300, 2400, 2500), Operations & Maintenance (2600), Transportation (2700), Food Service (3100), Other Costs (2900, 3300), Capital Improvements (4000), Debt Services (5100) and Transfers (5200)