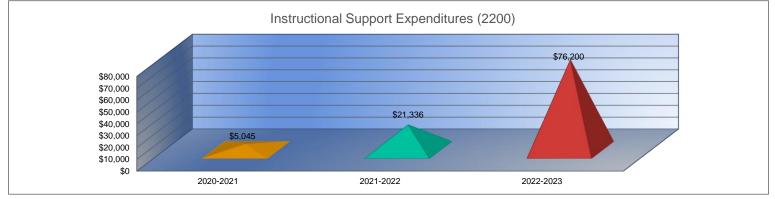

|                                 | 2020-2021 |
|---------------------------------|-----------|
|                                 | Actual    |
| General                         | \$0       |
| Federal Funds                   | \$0       |
| Supplemental General            | \$0       |
| Preschool-Aged At-Risk          | \$0       |
| At Risk (K-12)                  | \$0       |
| Bilingual Education             | \$0       |
| Virtual Education               | \$0       |
| Capital Outlay                  | \$0       |
| Driver Training                 | \$0       |
| Declining Enrollment            | \$0       |
| Extraordinary School Program    | \$0       |
| Food Service                    | \$0       |
| Professional Development        | \$5,045   |
| Parent Education Program        | \$0       |
| Summer School                   | \$0       |
| Special Education               | \$0       |
| Cost of Living                  | \$0       |
| Career and Postsecondary Ed.    | \$0       |
| Gifts & Grants <sup>1</sup>     | \$0       |
| Special Liability               | \$0       |
| School Retirement               | \$0       |
| Extraordinary Growth Facilities | \$0       |
| Special Reserve                 | \$0       |
| KPERS Spec. Ret. Contribution   | \$0       |
| Contingency Reserve             | \$0       |
| Text Book & Student Material    | \$0       |
| Activity Fund                   | \$0       |
| Bond and Interest #1            | \$0       |
| Bond and Interest #2            | \$0       |
| No-Fund Warrant                 | \$0       |
| Special Assessment              | \$0       |
| Temporary Note                  | \$0       |
| SUBTOTAL                        | \$5,045   |
| Enrollment (FTE) <sup>3</sup>   | 309.7     |
| Amount per Pupil <sup>2</sup>   | \$16      |
| Adult Education                 | \$0       |
| Adult Supplemental Education    | \$0       |
| Special Education Coop          | \$0       |
| TOTAL                           | \$5,045   |

| 2021-2022                             | %        |
|---------------------------------------|----------|
| Actual                                | Change   |
| \$0                                   | 0%       |
| \$0                                   | 0%       |
| \$0                                   | 0%       |
| \$0                                   | 0%       |
| \$0                                   | 0%       |
| \$0                                   | 0%       |
| \$0                                   | 0%       |
| \$0                                   | 0%       |
| \$0                                   | 0%       |
| \$0                                   | 0%       |
| \$0                                   | 0%       |
| \$0                                   | 0%       |
| \$21,336                              | 323%     |
| \$0                                   | 0%       |
| \$0                                   | 0%       |
| \$0                                   | 0%       |
| \$0                                   | 0%       |
| \$0                                   | 0%       |
| \$0                                   | 0%       |
| \$0                                   | 0%       |
| \$0                                   | 0%       |
| \$0                                   | 0%       |
| \$0                                   | 0%       |
| \$0                                   | 0%       |
| \$0                                   | 0%       |
| \$0<br>\$0                            | 0%<br>0% |
| \$0                                   | 0%       |
| \$0                                   | 0%       |
| \$0                                   | 0%       |
| \$0                                   | 0%       |
| \$0                                   | 0%       |
| \$21,336                              | 323%     |
| 320.7                                 | 4%       |
| \$67                                  | 319%     |
| \$0                                   | 0%       |
| \$0                                   | 0%       |
| \$0                                   | 0%       |
| · · · · · · · · · · · · · · · · · · · |          |
| \$21,336                              | 323%     |

| 2022-2023  | %        |
|------------|----------|
| Budget     | Change   |
| \$0        | 0%       |
| \$0        | 0%       |
| \$0        | 0%       |
| \$0        | 0%       |
| \$0        | 0%       |
| \$0        | 0%       |
| \$0        | 0%       |
| \$0        | 0%       |
| \$0        | 0%       |
| \$0        | 0%       |
| \$0        | 0%       |
| \$0        | 0%       |
| \$76,200   | 257%     |
| \$0        | 0%       |
| \$0        | 0%       |
| \$0        | 0%       |
| \$0        | 0%       |
| \$0        | 0%       |
| \$0        | 0%       |
| \$0        | 0%       |
| \$0        | 0%       |
| \$0        | 0%       |
|            |          |
| \$0        | 0%       |
|            |          |
|            |          |
| <b>*</b> 2 |          |
| \$0        | 0%       |
| \$0        | 0%       |
| \$0        | 0%       |
| \$0<br>\$0 | 0%<br>0% |
|            |          |
| \$76,200   | 257%     |
| 325.0      | 1%       |
| \$234      | 249%     |
| \$0        | 0%       |
| \$0        | 0%       |
| \$0        | 0%       |
| \$76,200   | 257%     |
|            |          |