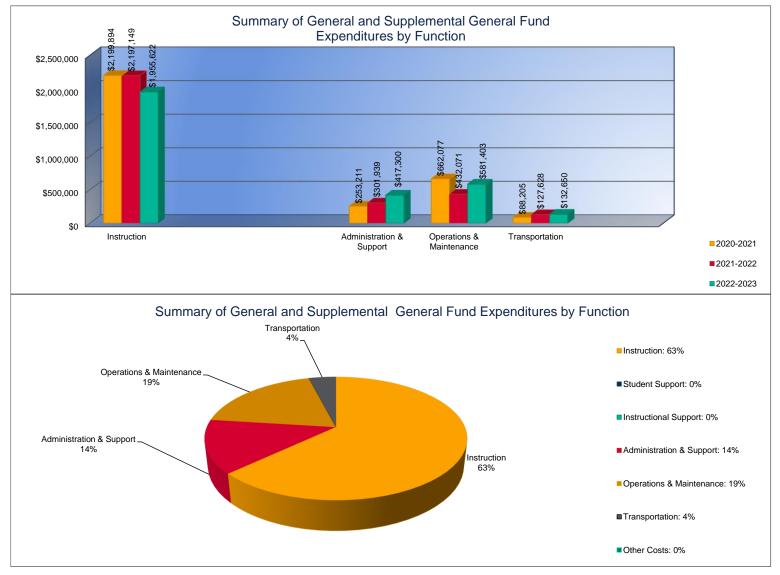

### Summary of General and Supplemental General Fund Expenditures by Function\*

|                          |             | %     |             | %     |        |             | %     |        |
|--------------------------|-------------|-------|-------------|-------|--------|-------------|-------|--------|
|                          | 2020-2021   | of    | 2021-2022   | of    | %      | 2022-2023   | of    | %      |
|                          | Actual      | Total | Actual      | Total | Change | Budget      | Total | Change |
| Instruction              | \$2,199,894 | 69%   | \$2,197,149 | 72%   | 0%     | \$1,955,622 | 63%   | -11%   |
| Student Support          | \$0         | 0%    | \$0         | 0%    | 0%     | \$0         | 0%    | 0%     |
| Instructional Support    | \$0         | 0%    | \$0         | 0%    | 0%     | \$0         | 0%    | 0%     |
| Administration & Support | \$253,211   | 8%    | \$301,939   | 10%   | 19%    | \$417,300   | 14%   | 38%    |
| Operations & Maintenance | \$662,077   | 21%   | \$432,071   | 14%   | -35%   | \$581,403   | 19%   | 35%    |
| Transportation           | \$88,205    | 3%    | \$127,628   | 4%    | 45%    | \$132,650   | 4%    | 4%     |
| Capital Improvements     | \$0         | 0%    | \$0         | 0%    | 0%     | \$0         | 0%    | 0%     |
| Other Costs              | \$0         | \$0   | \$0         | \$0   | 0%     | \$0         | 0%    | 0%     |
| Total Expenditures       | \$3,203,387 | 100%  | \$3,058,787 | 100%  | -5%    | \$3,086,975 | 100%  | 1%     |
| Amount per Pupil         | \$10,344    |       | \$9,538     |       | -8%    | \$9,498     |       | 0%     |

\*The Summary of General and Supplemental General Fund Expenditures by Function comes from pages 6-13 and is the sum of the "General Fund" and "Supplemental General Fund" line items.

|                                 |           | %     |           | %     |        |           | %     |        |
|---------------------------------|-----------|-------|-----------|-------|--------|-----------|-------|--------|
|                                 | 2020-2021 | of    | 2021-2022 | of    | %      | 2022-2023 | of    | %      |
|                                 | Actual    | Total | Actual    | Total | Change | Budget    | Total | Change |
| Instruction                     | \$545,505 | 100%  | \$619,959 | 100%  | 14%    | \$670,793 | 96%   | 8%     |
| Student Support                 | \$0       | 0%    | \$44      | <1%   | 0%     | \$1,000   | 0%    | 2173%  |
| Instructional Support           | \$0       | 0%    | \$0       | 0%    | 0%     | \$0       | 0%    | 0%     |
| Administraton & Support         | \$0       | 0%    | \$0       | 0%    | 0%     | \$0       | 0%    | 0%     |
| Operations & Maintenance        | \$0       | 0%    | \$0       | 0%    | 0%     | \$0       | 0%    | 0%     |
| Transportation                  | \$0       | 0%    | \$1,346   | 0%    | 0%     | \$25,105  | 4%    | 1765%  |
| Capital Improvements            | \$0       | 0%    | \$0       | 0%    | 0%     | \$0       | 0%    | 0%     |
| Other Costs                     | \$0       | 0%    | \$0       | 0%    | 0%     | \$0       | 0%    | 0%     |
| Total Expenditures <sup>1</sup> | \$545,505 | 100%  | \$621,349 | 100%  | 14%    | \$696,898 | 100%  | 12%    |
| Amount per Pupil                | \$1,761   |       | \$1,937   |       | 10%    | \$2,144   |       | 11%    |