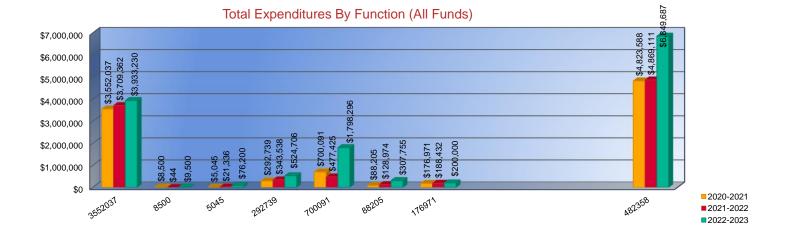

### Summary of Total Expenditures by Function (All Funds)

|                                    | 2020-2021           | % of  | 2021-2022   | % of  | %      | 2022-2023   | % of  | %      |
|------------------------------------|---------------------|-------|-------------|-------|--------|-------------|-------|--------|
|                                    | Actual              | Total | Actual      | Total | Change | Budget      | Total | Change |
| Instruction                        | \$3,552,037         | 74%   | \$3,709,362 | 76%   | 4%     | \$3,933,230 | 57%   | 6%     |
| Student Support Services           | \$8,500             | 0%    | \$44        | <1%   | -99%   | \$9,500     | 0%    | 21491% |
| Instructional Support Services     | \$5,045             | 0%    | \$21,336    | 0%    | 323%   | \$76,200    | 1%    | 257%   |
| Administration & Support           | \$292,739           | 6%    | \$343,538   | 7%    | 17%    | \$524,706   | 8%    | 53%    |
| Operations & Maintenance           | \$700,091           | 15%   | \$477,425   | 10%   | -32%   | \$1,798,296 | 26%   | 277%   |
| Transportation                     | \$88,205            | 2%    | \$128,974   | 3%    | 46%    | \$307,755   | 4%    | 139%   |
| Food Services                      | \$176,971           | 4%    | \$188,432   | 4%    | 6%     | \$200,000   | 3%    | 6%     |
| Capital Improvements               | \$0                 | 0%    | \$0         | 0%    | 0%     | \$0         | 0%    | 0%     |
| Debt Services                      | \$0                 | 0%    | \$0         | 0%    | 0%     | \$0         | 0%    | 0%     |
| Other Costs                        | \$0                 | 0%    | \$0         | 0%    | 0%     | \$0         | 0%    | 0%     |
| Total Expenditures <sup>1</sup>    | 4,823,588           | 100%  | \$4,869,111 | 100%  | 1%     | \$6,849,687 | 100%  | 41%    |
| Amount per Pupil                   | \$15,575            |       | \$15,183    |       | -3%    | \$21,076    |       | 39%    |
| Current Expenditures <sup>2</sup>  | \$4,823,588         | 100%  | \$4,869,111 | 100%  | 1%     | \$5,339,687 | 100%  | 10%    |
| Amount per Pupil                   | \$15,575            |       | \$15,183    |       | -3%    | \$16,430    |       | 8%     |
| Percent of Expenditures for Instru | uction <sup>3</sup> |       |             |       |        |             |       |        |
| Total Expenditures                 | \$3,552,037         | 74%   | \$3,709,362 | 76%   | 2%     | \$3,668,230 | 54%   | -22%   |
| Current Expenditures               | \$3,552,037         | 74%   | \$3,709,362 | 76%   | 2%     | \$3,668,230 | 69%   | -7%    |

 Funds Included: (06) General, (07) Federal Funds, (08) Supplemental General, (10) Adult Education, (11) Preschool-Aged At-Risk, (12) Adult Supplemental Education, (13) At Risk (K-12), (14) Bilingual Education, (15) Virtual Education, (16) Capital Outlay, (18) Driver Education, (22) Extraordinary School Program, (26) Professional Development, (28) Parent Education, (29) Summer School, (30) Special Education, (34) Career and Postsecondary Education, (35) Gifts & Grants, (42) Special Liability Expense, (44) School Retirement, (51) KPERS Special Retirement Contribution, (53) Contingency Reserve, (55) Textbook & Student Material Revolving, (56) Activity Fund, (62) Bond & Interest #1, (63) Bond & Interest #2, (66) No-Fund Warrant, (67) Special Assessment, and (78) Special Education Coop Fund.

2. Current Expenditures excludes Capital Outlay (Code 16) and Bond Debt expenditures (Code 62 & 63)

3. Instruction excludes Capital Outlay (Code 16) and Bond Debt expenditures (Code 62 & 63)

Eunctions Included: Instruction (1000), Student Support Services (2100), Instructional Support Services (2200), Administration & Support (2300, 2400, 2500), Operations & Maintenance (2600), Transportation (2700), Food Service (3100), Other Costs (2900, 3300), Capital Improvements (4000), Debt Services (5100) and Transfers (5200)