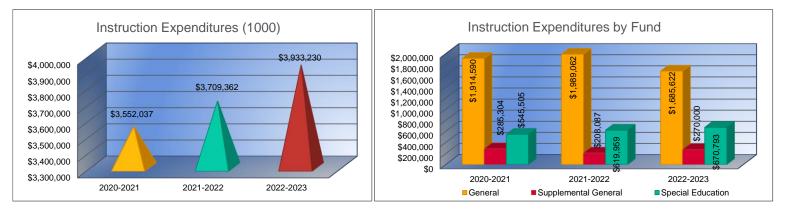

|                                 | 2020-2021   |
|---------------------------------|-------------|
|                                 | Actual      |
| General                         | \$1,914,590 |
| Federal Funds                   | \$85,630    |
| Supplemental General            | \$285,304   |
| Preschool-Aged At-Risk          | \$0         |
| At Risk (K-12)                  | \$263,436   |
| Bilingual Education             | \$0         |
| Virtual Education               | \$0         |
| Capital Outlay                  | \$0         |
| Driver Education                | \$3,996     |
| Declining Enrollment            | \$0         |
| Extraordinary School Program    | \$0         |
| Food Service                    | \$0         |
| Professional Development        | \$0         |
| Parent Education Program        | \$0         |
| Summer School                   | \$12,071    |
| Special Education               | \$545,505   |
| Cost of Living                  | \$0         |
| Career and Postsecondary Ed.    | \$50,860    |
| Gifts & Grants <sup>1</sup>     | \$0         |
| Special Liability               | \$0         |
| School Retirement               | \$0         |
| Extraordinary Growth Facilities | \$0         |
| Special Reserve                 | \$0         |
| KPERS Spec. Ret. Contribution   | \$189,731   |
| Contingency Reserve             | \$0         |
| Text Book & Student Material    | \$75,914    |
| Activity Fund                   | \$125,000   |
| Bond and Interest #1            | \$0         |
| Bond and Interest #2            | \$0         |
| No-Fund Warrant                 | \$0         |
| Special Assessment              | \$0         |
| Temporary Note                  | \$0         |
| SUBTOTAL                        | \$3,552,037 |
| Enrollment (FTE) <sup>3</sup>   | 309.7       |
| Amount per Pupil <sup>2</sup>   | \$11,469    |
| Adult Education                 | \$0         |
| Adult Supplemental Education    | \$0         |
| Special Education Coop          | \$0         |
| TOTAL                           | \$3,552,037 |

| 2021-2022<br>Actual | %<br>Change |
|---------------------|-------------|
| \$1,989,062         | 4%          |
| \$141,392           | 65%         |
| \$208,087           | -27%        |
| \$52,009            | 0%          |
| \$231,554           | -12%        |
| \$0                 | 0%          |
| \$0                 | 0%          |
| \$0                 | 0%          |
| \$4,024             | 1%          |
| \$0                 | 0%          |
| \$0                 | 0%          |
| \$0                 | 0%          |
| \$0                 | 0%          |
| \$0                 | 0%          |
| \$9,374             | -22%        |
| \$619,959           | 14%         |
| \$0                 | 0%          |
| \$55,740            | 10%         |
| \$0                 | 0%          |
| \$0                 | 0%          |
| \$0                 | 0%          |
| \$0                 | 0%          |
| \$0                 | 0%          |
| \$199,675           | 5%          |
| \$0<br>\$65,299     | 0%<br>-14%  |
| \$133,187           | -14%        |
| \$0                 | 0%          |
| \$0                 | 0%          |
| \$0                 | 0%          |
| \$0                 | 0%          |
| \$0                 | 0%          |
| \$3,709,362         | 4%          |
| 320.7               | 4%          |
| \$11,566            | 1%          |
| \$0                 | 0%          |
| \$0                 | 0%          |
| \$0                 | 0%          |
| \$3,709,362         | 4%          |

| 2022-2023<br>Budget | %<br>Change |
|---------------------|-------------|
| \$1,685,622         | -15%        |
| \$200,438           | 42%         |
| \$270,000           | 30%         |
| \$60,000            | 15%         |
| \$415,500           | 79%         |
| \$0                 | 0%          |
| \$0                 | 0%          |
| \$265,000           | 0%          |
| \$25,000            | 521%        |
| \$0                 | 0%          |
| \$0                 | 0%          |
| \$0                 | 0%          |
| \$0                 | 0%          |
| \$0                 | 0%          |
| \$27,100            | 189%        |
| \$670,793           | 8%          |
| \$0                 | 0%          |
| \$84,150            | 51%         |
| \$0                 | 0%          |
| \$0                 | 0%          |
| \$0                 | 0%          |
| \$0                 | 0%          |
|                     |             |
| \$229,627           | 15%         |
|                     |             |
|                     |             |
|                     |             |
| \$0                 | 0%          |
| \$0                 | 0%          |
| \$0                 | 0%          |
| \$0                 | 0%          |
| \$0                 | 0%          |
| \$3,933,230         | 6%          |
| 325.0               | 1%          |
| \$12,102            | 5%          |
| \$0                 | 0%          |
| \$0                 | 0%          |
|                     | 00/         |
| \$0                 | 0%          |