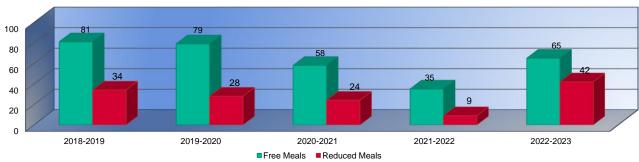

Actual    | Actual    | Change | Actual    | Change | Actual    | Change | Budget    | Change |
| FTE Enrollment (excl. Virtual) <sup>1</sup> | 349.0     | 337.4     | -3%    | 309.7     | -8%    | 320.7     | 4%     | 325.0     | 1%     |
| Free Meal Student Headcount                 | 81        | 79        | -2%    | 58        | -27%   | 35        | -40%   | 65        | 86%    |
| Reduced Meal Student Headcount              | 34        | 28        | -18%   | 24        | -14%   | 9         | -63%   | 42        | 367%   |

1. FTE Enrollment includes 9/20 and 2/20 counts, Preschool-Aged At-Risk (4 year olds). Beginning in the 2017-2018 school year, full-day Kindergarten is funded as 1.0 FTE. KAMS FTE is excluded.



### FTE Enrollment for Computing State Foundation Aid (excludes Virtual)



### Low Income Students

|                                     | 2020-2021<br>Actual |
|-------------------------------------|---------------------|
| General                             | 20.000              |
| Supplemental General                | 16.296              |
| Adult Education                     | 0.000               |
| Capital Outlay                      | 0.000               |
| Declining Enrollment                | 0.000               |
| Cost of Living                      | 0.000               |
| Special Liability                   | 0.000               |
| School Retirement                   | 0.000               |
| Extraordinary Growth Facilities     | 0.000               |
| Bond and Interest #1                | 0.000               |
| Bond and Interest #2