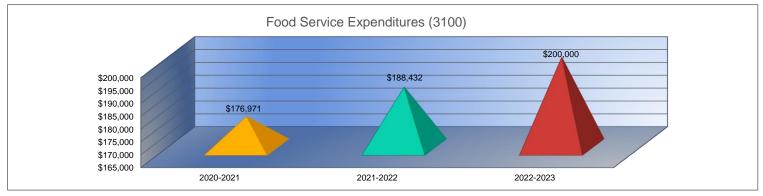

### Summary of Total Expenditures by Function (All Funds)

|                                    | 2020-2021           | % of  | 2021-2022   | % of  | %      | 2022-2023   | % of  | %      |
|------------------------------------|---------------------|-------|-------------|-------|--------|-------------|-------|--------|
|                                    | Actual              | Total | Actual      | Total | Change | Budget      | Total | Change |
| Instruction                        | \$3,552,037         | 74%   | \$3,709,362 | 76%   | 4%     | \$3,933,230 | 57%   | 6%     |
| Student Support Services           | \$8,500             | 0%    | \$44        | <1%   | -99%   | \$9,500     | 0%    | 21491% |
| Instructional Support Services     | \$5,045             | 0%    | \$21,336    | 0%    | 323%   | \$76,200    | 1%    | 257%   |
| Administration & Support           | \$292,739           | 6%    | \$343,538   | 7%    | 17%    | \$524,706   | 8%    | 53%    |
| Operations & Maintenance           | \$700,091           | 15%   | \$477,425   | 10%   | -32%   | \$1,798,296 | 26%   | 277%   |
| Transportation                     | \$88,205            | 2%    | \$128,974   | 3%    | 46%    | \$307,755   | 4%    | 139%   |
| Food Services                      | \$176,971           | 4%    | \$188,432   | 4%    | 6%     | \$200,000   | 3%    | 6%     |
| Capital Improvements               | \$0                 | 0%    | \$0         | 0%    | 0%     | \$0         | 0%    | 0%     |
| Debt Services                      | \$0                 | 0%    | \$0         | 0%    | 0%     | \$0         | 0%    | 0%     |
| Other Costs                        | \$0                 | 0%    | \$0         | 0%    | 0%     | \$0         | 0%    | 0%     |
| Total Expenditures <sup>1</sup>    | 4,823,588           | 100%  | \$4,869,111 | 100%  | 1%     | \$6,849,687 | 100%  | 41%    |
| Amount per Pupil                   | \$15,575            |       | \$15,183    |       | -3%    | \$21,076    |       | 39%    |
| Current Expenditures <sup>2</sup>  | \$4,823,588         | 100%  | \$4,869,111 | 100%  | 1%     | \$5,339,687 | 100%  | 10%    |
| Amount per Pupil                   | \$15,575            |       | \$15,183    |       | -3%    | \$16,430    |       | 8%     |
| Percent of Expenditures for Instru | uction <sup>3</sup> |       |             |       |        |             |       |        |
| Total Expenditures                 | \$3,552,037         | 74%   | \$3,709,362 | 76%   | 2%     | \$3,668,230 | 54%   | -22%   |
| Current Expenditures               | \$3,552,037         | 74%   | \$3,709,362 | 76%   | 2%     | \$3,668,230 | 69%   | -7%    |