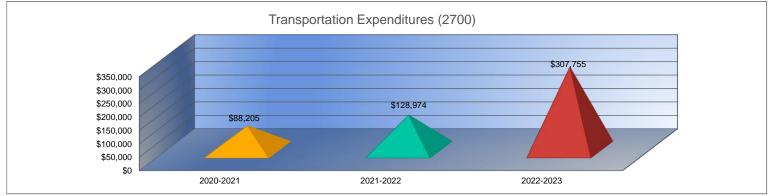

### Summary of Total Expenditures by Function (All Funds)

|                                    | 2020-2021           | % of  | 2021-2022   | % of  | %      | 2022-2023   | % of  | %      |
|------------------------------------|---------------------|-------|-------------|-------|--------|-------------|-------|--------|
|                                    | Actual              | Total | Actual      | Total | Change | Budget      | Total | Change |
| Instruction                        | \$3,552,037         | 74%   | \$3,709,362 | 76%   | 4%     | \$3,933,230 | 57%   | 6%     |
| Student Support Services           | \$8,500             | 0%    | \$44        | <1%   | -99%   | \$9,500     | 0%    | 21491% |
| Instructional Support Services     | \$5,045             | 0%    | \$21,336    | 0%    | 323%   | \$76,200    | 1%    | 257%   |
| Administration & Support           | \$292,739           | 6%    | \$343,538   | 7%    | 17%    | \$524,706   | 8%    | 53%    |
| Operations & Maintenance           | \$700,091           | 15%   | \$477,425   | 10%   | -32%   | \$1,798,296 | 26%   | 277%   |
| Transportation                     | \$88,205            | 2%    | \$128,974   | 3%    | 46%    | \$307,755   | 4%    | 139%   |
| Food Services                      | \$176,971           | 4%    | \$188,432   | 4%    | 6%     | \$200,000   | 3%    | 6%     |
| Capital Improvements               | \$0                 | 0%    | \$0         | 0%    | 0%     | \$0         | 0%    | 0%     |
| Debt Services                      | \$0                 | 0%    | \$0         | 0%    | 0%     | \$0         | 0%    | 0%     |
| Other Costs                        | \$0                 | 0%    | \$0         | 0%    | 0%     | \$0         | 0%    | 0%     |
| Total Expenditures <sup>1</sup>    | 4,823,588           | 100%  | \$4,869,111 | 100%  | 1%     | \$6,849,687 | 100%  | 41%    |
| Amount per Pupil                   | \$15,575            |       | \$15,183    |       | -3%    | \$21,076    |       | 39%    |
| Current Expenditures <sup>2</sup>  | \$4,823,588         | 100%  | \$4,869,111 | 100%  | 1%     | \$5,339,687 | 100%  | 10%    |
| Amount per Pupil                   | \$15,575            |       | \$15,183    |       | -3%    | \$16,430    |       | 8%     |
| Percent of Expenditures for Instru | uction <sup>3</sup> |       |             |       |        |             |       |        |
| Total Expenditures                 | \$3,552,037         | 74%   | \$3,709,362 | 76%   | 2%     | \$3,668,230 | 54%   | -22%   |
| Current Expenditures               | \$3,552,037         | 74%   | \$3,709,362 | 76%   | 2%     | \$3,668,230 | 69%   | -7%    |