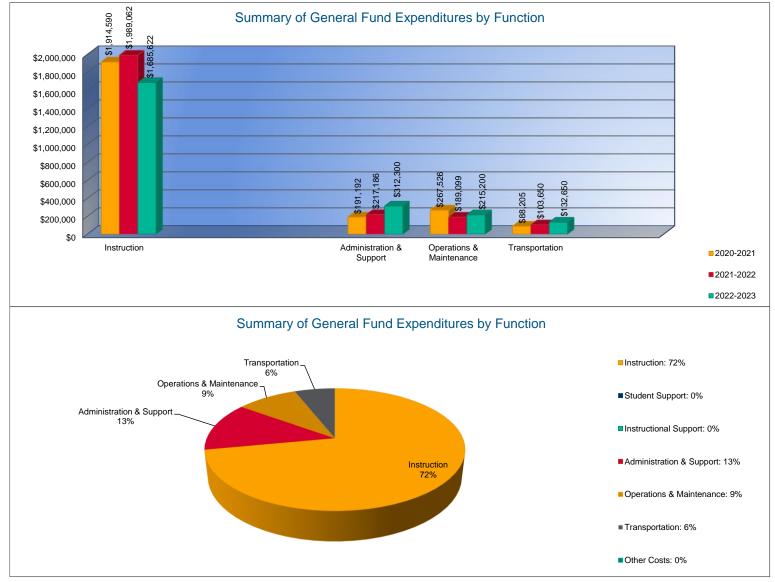

### Summary of General Fund Expenditures by Function\*

|                          |             | %     |             | %     |        |             | %     |        |
|--------------------------|-------------|-------|-------------|-------|--------|-------------|-------|--------|
|                          | 2020-2021   | of    | 2021-2022   | of    | %      | 2022-2023   | of    | %      |
|                          | Actual      | Total | Actual      | Total | Change | Budget      | Total | Change |
| Instruction              | \$1,914,590 | 78%   | \$1,989,062 | 80%   | 4%     | \$1,685,622 | 72%   | -15%   |
| Student Support          | \$0         | 0%    | \$0         | 0%    | 0%     | \$0         | 0%    | 0%     |
| Instructional Support    | \$0         | 0%    | \$0         | 0%    | 0%     | \$0         | 0%    | 0%     |
| Administration & Support | \$191,192   | 8%    | \$217,186   | 9%    | 14%    | \$312,300   | 13%   | 44%    |
| Operations & Maintenance | \$267,526   | 11%   | \$189,099   | 8%    | -29%   | \$215,200   | 9%    | 14%    |
| Transportation           | \$88,205    | 4%    | \$103,650   | 4%    | 18%    | \$132,650   | 6%    | 28%    |
| Capital Improvements     | \$0         | 0%    | \$0         | 0%    | 0%     | \$0         | 0%    | 0%     |
| Other Costs              | \$0         | 0%    | \$0         | 0%    | 0%     | \$0         | 0%    | 0%     |
| Total Expenditures       | \$2,461,513 | 100%  | \$2,498,997 | 100%  | 2%     | \$2,345,772 | 100%  | -6%    |
| Amount per Pupil         | \$7,948     |       | \$7,792     |       | -2%    | \$7,218     |       | -7%    |

\*The Summary of General Fund Expenditures by Function comes from pages 6-13 and only uses the "General Fund" line items.