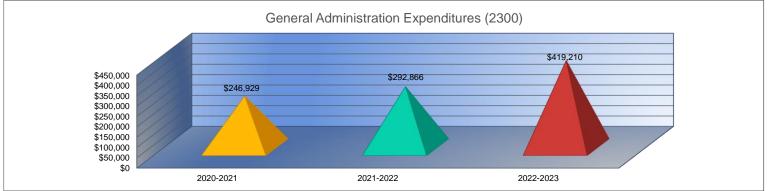

### **General Administration Expenditures (2300)**

|                                 | 2020-2021 |
|---------------------------------|-----------|
|                                 | Actual    |
| General                         | \$160,430 |
| Federal Funds                   | \$0       |
| Supplemental General            | \$60,147  |
| Preschool-Aged At-Risk          | \$0       |
| At Risk (K-12)                  | \$0       |
| Bilingual Education             | \$0       |
| Virtual Education               | \$0       |
| Capital Outlay                  | \$0       |
| Driver Training                 | \$0       |
| Declining Enrollment            | \$0       |
| Extraordinary School Program    | \$0       |
| Food Service                    | \$0       |
| Professional Development        | \$0       |
| Parent Education Program        | \$0       |
| Summer School                   | \$0       |
| Special Education               | \$0       |
| Cost of Living                  | \$0       |
| Career and Postsecondary Ed.    | \$0       |
| Gifts & Grants <sup>1</sup>     | \$0       |
| Special Liability Expense       | \$0       |
| School Retirement               | \$0       |
| Extraordinary Growth Facilities | \$0       |
| Special Reserve                 | \$0       |
| KPERS Spec. Ret. Contribution   | \$26,352  |
| Contingency Reserve             | \$0       |
| Text Book & Student Material    | \$0       |
| Activity Fund                   | \$0       |
| Bond and Interest #1            | \$0       |
| Bond and Interest #2            | \$0       |
| No-Fund Warrant                 | \$0       |
| Special Assessment              | \$0       |
| Temporary Note                  | \$0       |
| SUBTOTAL                        | \$246,929 |
| Enrollment (FTE) <sup>3</sup>   | 309.7     |
| Amount per Pupil <sup>2</sup>   | \$797     |
| Adult Education                 | \$0       |
| Adult Supplemental Education    | \$0       |
| Special Education Coop          | \$0       |
| TOTAL                           | \$246,929 |

| 2021-2022 | %        |
|-----------|----------|
| Actual    | Change   |
| \$181,828 | 13%      |
| \$0       | 0%       |
| \$83,305  | 39%      |
| \$0       | 0%       |
| \$0       | 0%       |
| \$0       | 0%       |
| \$0       | 0%       |
| \$0       | 0%       |
| \$0       | 0%       |
| \$0       | 0%       |
| \$0       | 0%       |
| \$0       | 0%       |
| \$0       | 0%       |
| \$0       | 0%       |
| \$0       | 0%<br>0% |
| \$0       | 0%       |
| \$0       | 0%       |
| \$0       | 0%       |
| \$0       | 0%       |
| \$0       | 0%       |
| \$0       | 0%       |
| \$0       | 0%       |
| \$27,733  | 5%       |
| \$0       | 0%       |
| \$0       | 0%       |
| \$0       | 0%       |
| \$0       | 0%       |
| \$0       | 0%       |
| \$0       | 0%       |
| \$0       | 0%       |
| \$0       | 0%       |
| \$292,866 | 19%      |
| 320.7     | 4%       |
| \$913     | 15%      |
| \$0       | 0%       |
| \$0       | 0%       |
| \$0       |          |
| \$292,866 | 19%      |
| \$292,800 | 19%      |

| 2022-2023                                          | %                                              |
|----------------------------------------------------|------------------------------------------------|
| Budget                                             | Change                                         |
| \$250,250                                          | 38%                                            |
| \$0                                                | 0%                                             |
| \$102,500                                          | 23%                                            |
| \$0                                                | 0%                                             |
| \$0                                                | 0%                                             |
| \$0                                                | 0%                                             |
| \$0                                                | 0%                                             |
| \$25,000                                           | 0%                                             |
| \$0                                                | 0%                                             |
| \$0                                                | 0%                                             |
| \$0                                                | 0%                                             |
| \$0                                                | 0%                                             |
| \$0                                                | 0%                                             |
| \$0                                                | 0%                                             |
| \$0                                                | 0%                                             |
| \$0                                                | 0%                                             |
| \$0                                                | 0%                                             |
| \$0                                                | 0%                                             |
| \$0                                                | 0%                                             |
| \$0                                                | 0%                                             |
| \$0                                                | 0%                                             |
| \$0                                                | 0%                                             |
| ¢44.460                                            | 49%                                            |
| \$41,460                                           | 49%                                            |
|                                                    |                                                |
|                                                    |                                                |
| \$0                                                | 0%                                             |
| \$0                                                | 0%                                             |
|                                                    | 0%                                             |
| \$01                                               |                                                |
| \$0<br>\$0                                         | 0%                                             |
| \$0                                                |                                                |
| \$0<br>\$0                                         | 0%                                             |
| \$0<br>\$0<br>\$419,210                            | 0%<br>43%                                      |
| \$0<br>\$0<br>\$419,210<br>325.0                   | 0%<br>43%<br>1%                                |
| \$0<br>\$0<br>\$419,210<br>325.0<br>\$1,290        | 0%<br>43%<br>1%<br>41%                         |
| \$0<br>\$0<br>\$419,210<br>325.0                   | 0%<br>43%<br>1%<br>41%<br>0%                   |
| \$0<br>\$0<br>\$419,210<br>325.0<br>\$1,290        | 0%<br>43%<br>1%<br>41%<br>0%                   |
| \$0<br>\$0<br>\$419,210<br>325.0<br>\$1,290<br>\$0 | 0%<br>0%<br>43%<br>1%<br>41%<br>0%<br>0%<br>0% |