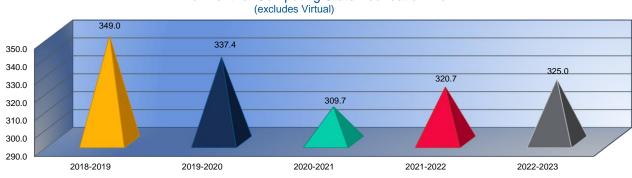

|                                 | 2020-2021   |
|---------------------------------|-------------|
|                                 | Actual      |
| General                         | \$1,914,590 |
| Federal Funds                   | \$85,630    |
| Supplemental General            | \$285,304   |
| Preschool-Aged At-Risk          | \$0         |
| At Risk (K-12)                  | \$263,436   |
| Bilingual Education             | \$0         |
| Virtual Education               | \$0         |
| Capital Outlay                  | \$0         |
| Driver Education                | \$3,996     |
| Declining Enrollment            | \$0         |
| Extraordinary School Program    | \$0         |
| Food Service                    | \$0         |
| Professional Development        | \$0         |
| Parent Education Program        | \$0         |
| Summer School                   | \$12,071    |
| Special Education               | \$545,505   |
| Cost of Living                  | \$0         |
| Career and Postsecondary Ed.    | \$50,860    |
| Gifts & Grants <sup>1</sup>     | \$0         |
| Special Liability               | \$0         |
| School Retirement               | \$0         |
| Extraordinary Growth Facilities | \$0         |
| Special Reserve                 | \$0         |
| KPERS Spec. Ret. Contribution   | \$189,731   |
| Contingency Reserve             | \$0         |
| Text Book & Student Material    | \$75,914    |
| Activity Fund                   | \$125,000   |
| Bond and Interest #1            | \$0         |
| Bond and Interest #2            | \$0         |
| No-Fund Warrant                 | \$0         |
| Special Assessment              | \$0         |
| Temporary Note                  | \$0         |
| SUBTOTAL                        | \$3,552,037 |
| Enrollment (FTE) <sup>3</sup>   | 309.7       |
| Amount per Pupil <sup>2</sup>   | \$11,469    |
| Adult Education                 | \$0         |
| Adult Supplemental Education    | \$0         |
| Special Education Coop          | \$0         |
| TOTAL                           | \$3,552,037 |

| 2021-2022<br>Actual | %<br>Change |
|---------------------|-------------|
| \$1,989,062         | 4%          |
| \$141,392           | 65%         |
| \$208,087           | -27%        |
| \$52,009            | 0%          |
| \$231,554           | -12%        |
| \$0                 | 0%          |
| \$0                 | 0%          |
| \$0                 | 0%          |
| \$4,024             | 1%          |
| \$0                 | 0%          |
| \$0                 | 0%          |
| \$0                 | 0%          |
| \$0                 | 0%          |
| \$0                 | 0%          |
| \$9,374             | -22%        |
| \$619,959           | 14%         |
| \$0                 | 0%          |
| \$55,740            | 10%         |
| \$0                 | 0%          |
| \$0                 | 0%          |
| \$0                 | 0%          |
| \$0                 | 0%          |
| \$0                 | 0%          |
| \$199,675           | 5%          |
| \$0<br>\$65,299     | 0%<br>-14%  |
| \$133,187           | -14%        |
| \$0                 | 0%          |
| \$0                 | 0%          |
| \$0                 | 0%          |
| \$0                 | 0%          |
| \$0                 | 0%          |
| \$3,709,362         | 4%          |
| 320.7               | 4%          |
| \$11,566            | 1%          |
| \$0                 | 0%          |
| \$0                 | 0%          |
| \$0                 | 0%          |
| \$3,709,362         | 4%          |

| 2022-2023<br>Budget | %<br>Change |
|---------------------|-------------|
| \$1,685,622         | -15%        |
| \$200,438           | 42%         |
| \$270,000           | 30%         |
| \$60,000            | 15%         |
| \$415,500           | 79%         |
| \$0                 | 0%          |
| \$0                 | 0%          |
| \$265,000           | 0%          |
| \$25,000            | 521%        |
| \$0                 | 0%          |
| \$0                 | 0%          |
| \$0                 | 0%          |
| \$0                 | 0%          |
| \$0                 | 0%          |
| \$27,100            | 189%        |
| \$670,793           | 8%          |
| \$0                 | 0%          |
| \$84,150            | 51%         |
| \$0                 | 0%          |
| \$0                 | 0%          |
| \$0                 | 0%          |
| \$0                 | 0%          |
|                     |             |
| \$229,627           | 15%         |
|                     |             |
|                     |             |
|                     |             |
| \$0                 | 0%          |
| \$0                 | 0%          |
| \$0                 | 0%          |
| \$0                 | 0%          |
| \$0                 | 0%          |
| \$3,933,230         | 6%          |
| 325.0               | 1%          |
| \$12,102            | 5%          |
| \$0                 | 0%          |
| \$0                 | 0%          |
|                     | 00/         |
| \$0                 | 0%          |