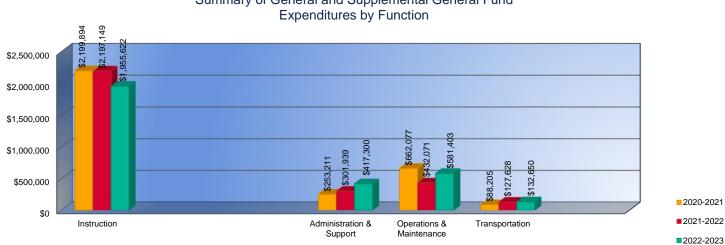

### Summary of General and Supplemental General Fund Expenditures by Function\*

|                          |             | %     |             | %     |        |             | %     |        |
|--------------------------|-------------|-------|-------------|-------|--------|-------------|-------|--------|
|                          | 2020-2021   | of    | 2021-2022   | of    | %      | 2022-2023   | of    | %      |
|                          | Actual      | Total | Actual      | Total | Change | Budget      | Total | Change |
| Instruction              | \$2,199,894 | 69%   | \$2,197,149 | 72%   | 0%     | \$1,955,622 | 63%   | -11%   |
| Student Support          | \$0         | 0%    | \$0         | 0%    | 0%     | \$0         | 0%    | 0%     |
| Instructional Support    | \$0         | 0%    | \$0         | 0%    | 0%     | \$0         | 0%    | 0%     |
| Administration & Support | \$253,211   | 8%    | \$301,939   | 10%   | 19%    | \$417,300   | 14%   | 38%    |
| Operations & Maintenance | \$662,077   | 21%   | \$432,071   | 14%   | -35%   | \$581,403   | 19%   | 35%    |
| Transportation           | \$88,205    | 3%    | \$127,628   | 4%    | 45%    | \$132,650   | 4%    | 4%     |
| Capital Improvements     | \$0         | 0%    | \$0         | 0%    | 0%     | \$0         | 0%    | 0%     |
| Other Costs              | \$0         | \$0   | \$0         | \$0   | 0%     | \$0         | 0%    | 0%     |
| Total Expenditures       | \$3,203,387 | 100%  | \$3,058,787 | 100%  | -5%    | \$3,086,975 | 100%  | 1%     |
| Amount per Pupil         | \$10,344    |       | \$9,538     |       | -8%    | \$9,498     |       | 0%     |