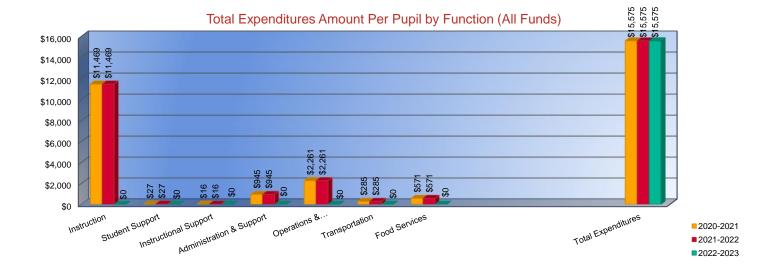

### Summary of Total Expenditures by Function (All Funds)

|                                    | 2020-2021           | % of  | 2021-2022   | % of  | %      | 2022-2023   | % of  | %      |
|------------------------------------|---------------------|-------|-------------|-------|--------|-------------|-------|--------|
|                                    | Actual              | Total | Actual      | Total | Change | Budget      | Total | Change |
| Instruction                        | \$3,552,037         | 74%   | \$3,709,362 | 76%   | 4%     | \$3,933,230 | 57%   | 6%     |
| Student Support Services           | \$8,500             | 0%    | \$44        | <1%   | -99%   | \$9,500     | 0%    | 21491% |
| Instructional Support Services     | \$5,045             | 0%    | \$21,336    | 0%    | 323%   | \$76,200    | 1%    | 257%   |
| Administration & Support           | \$292,739           | 6%    | \$343,538   | 7%    | 17%    | \$524,706   | 8%    | 53%    |
| Operations & Maintenance           | \$700,091           | 15%   | \$477,425   | 10%   | -32%   | \$1,798,296 | 26%   | 277%   |
| Transportation                     | \$88,205            | 2%    | \$128,974   | 3%    | 46%    | \$307,755   | 4%    | 139%   |
| Food Services                      | \$176,971           | 4%    | \$188,432   | 4%    | 6%     | \$200,000   | 3%    | 6%     |
| Capital Improvements               | \$0                 | 0%    | \$0         | 0%    | 0%     | \$0         | 0%    | 0%     |
| Debt Services                      | \$0                 | 0%    | \$0         | 0%    | 0%     | \$0         | 0%    | 0%     |
| Other Costs                        | \$0                 | 0%    | \$0         | 0%    | 0%     | \$0         | 0%    | 0%     |
| Total Expenditures <sup>1</sup>    | 4,823,588           | 100%  | \$4,869,111 | 100%  | 1%     | \$6,849,687 | 100%  | 41%    |
| Amount per Pupil                   | \$15,575            |       | \$15,183    |       | -3%    | \$21,076    |       | 39%    |
| Current Expenditures <sup>2</sup>  | \$4,823,588         | 100%  | \$4,869,111 | 100%  | 1%     | \$5,339,687 | 100%  | 10%    |
| Amount per Pupil                   | \$15,575            |       | \$15,183    |       | -3%    | \$16,430    |       | 8%     |
| Percent of Expenditures for Instru | uction <sup>3</sup> |       |             |       |        |             |       |        |
| Total Expenditures                 | \$3,552,037         | 74%   | \$3,709,362 | 76%   | 2%     | \$3,668,230 | 54%   | -22%   |
| Current Expenditures               | \$3,552,037         | 74%   | \$3,709,362 | 76%   | 2%     | \$3,668,230 | 69%   | -7%    |

 Funds Included: (06) General, (07) Federal Funds, (08) Supplemental General, (10) Adult Education, (11) Preschool-Aged At-Risk, (12) Adult Supplemental Education, (13) At Risk (K-12), (14) Bilingual Education, (15) Virtual Education, (16) Capital Outlay, (18) Driver Education, (22) Extraordinary School Program, (26) Professional Development, (28) Parent Education, (29) Summer School, (30) Special Education, (34) Career and Postsecondary Education, (35) Gifts & Grants, (42) Special Liability Expense, (44) School Retirement, (51) KPERS Special Retirement Contribution, (53) Contingency Reserve, (55) Textbook & Student Material Revolving, (56) Activity Fund, (62) Bond & Interest #1, (63) Bond & Interest #2, (66) No-Fund Warrant, (67) Special Assessment, and (78) Special Education Coop Fund.

2. Current Expenditures excludes Capital Outlay (Code 16) and Bond Debt expenditures (Code 62 & 63)

3. Instruction excludes Capital Outlay (Code 16) and Bond Debt expenditures (Code 62 & 63)

Eunctions Included: Instruction (1000), Student Support Services (2100), Instructional Support Services (2200), Administration & Support (2300, 2400, 2500), Operations & Maintenance (2600), Transportation (2700), Food Service (3100), Other Costs (2900, 3300), Capital Improvements (4000), Debt Services (5100) and Transfers (5200)