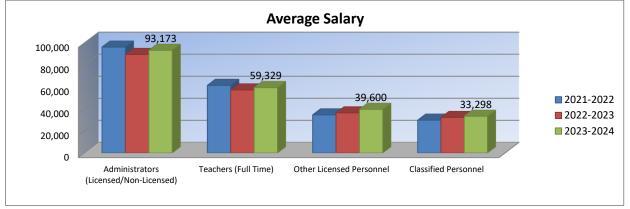

93      | 89,423         | 4.0     | 372,693      | 93,173         |  |  |
| Teachers (Full Time)                             | 26.0  | 1,595,173    | 61,353         | 25.0  | 1,429,678    | 57,187         | 24.0    | 1,423,903    | 59,329         |  |  |
| Other Licensed Personnel                         | 2.0   | 69,103       | 34,552         | 2.5   | 90,938       | 36,375         | 2.5     | 99,000       | 39,600         |  |  |
| Classified Personnel                             | 15.0  | 446,595      | 29,773         | 14.0  | 451,177      | 32,227         | 14.0    | 466,177      | 33,298         |  |  |
| Substitutes/Temporary Help                       | ~~~~~ | 41,806       | ~~~~~          | ~~~~~ | 63,556       | ~~~~~          | ~~~~~   | 75,000       | ~~~~~          |  |  |



#### DEFINITIONS

| DEFINITIONS                           |                                                                                                                                                                                                                                                                                                                                                                                                                                                                                                                                                                                                                                                                                  |
|---------------------------------------|--------------------------------------